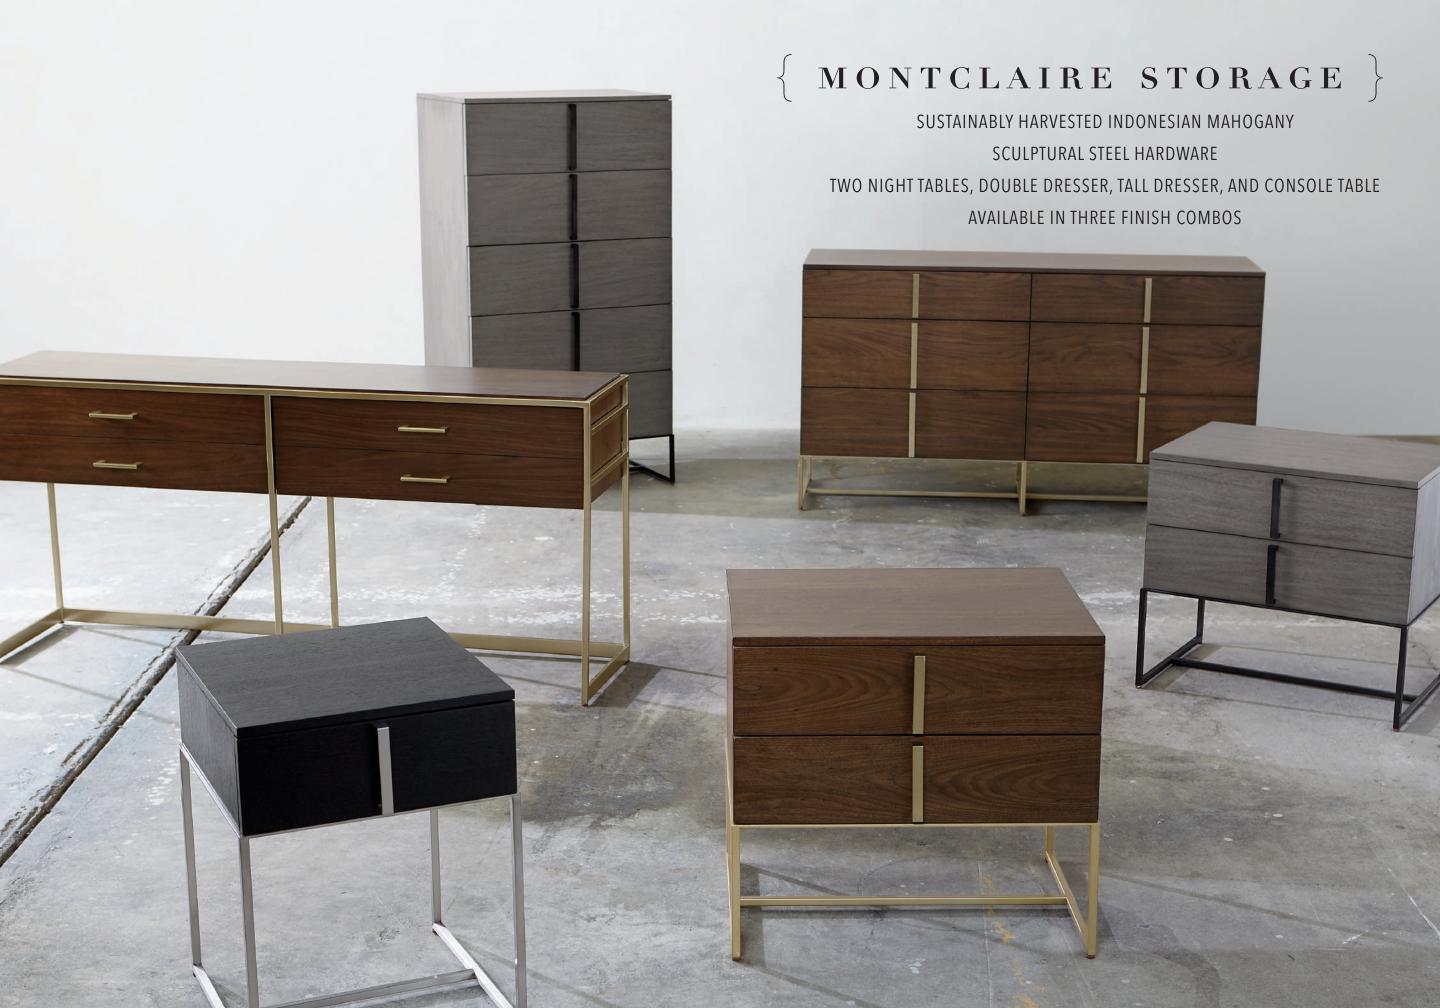

### $\mathbf{M} \mathbf{E} \mathbf{D} \mathbf{I} \mathbf{A} \quad \& \quad \mathbf{O} \mathbf{F} \mathbf{F} \mathbf{I} \mathbf{C} \mathbf{E}$

When you think of storage, you usually think practical: How many drawers? Are the shelves adjustable? Can my TV fit? We think storage should be as stylish as it is hardworking, whether you like open shelving, cabinets, drawers, or a mix of options.