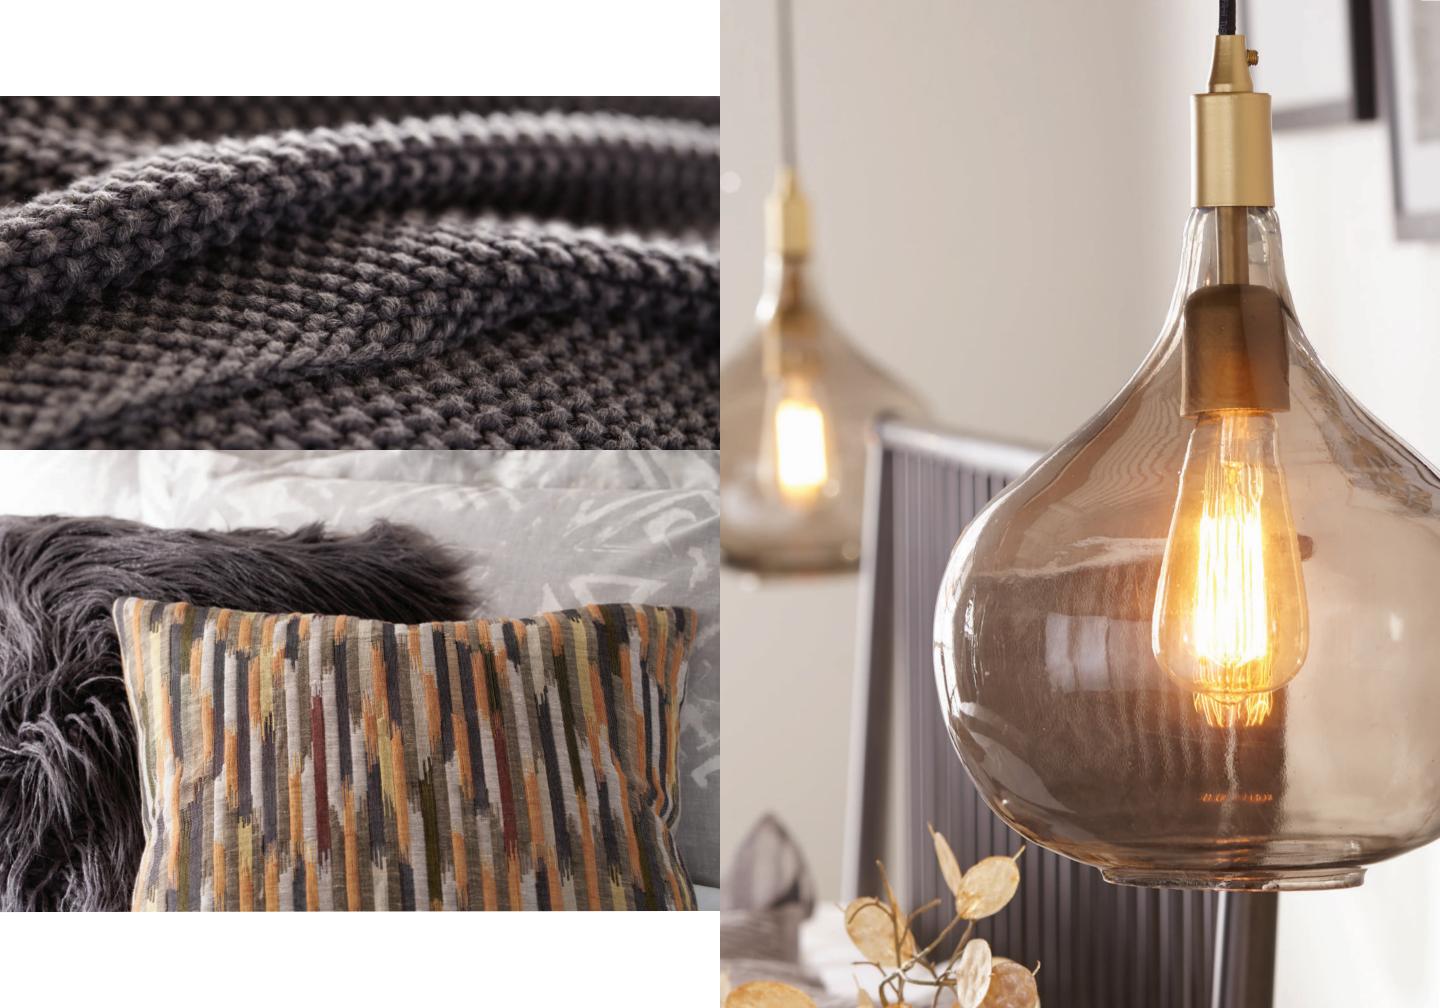

#### NEW DOMINA, SCOPELLO, AND DEZI BEDDING

Bold patterns and color combos in soft, lustrous, machine washable cotten sateen.

NEW VELVET QUILTED BEDDING Straight-up luxe. Sumptuous textures, a cozy midweight feel, and versatile, modern style.

NEW RICE STITCH KANTHA QUILTED BEDDING Inviting texture adds charm to beds dressed in simple solidsor a casual twist to more formal looks.

#### **ZEN-SATIONAL**

Our Landsdale platform bed is made from sustainably harvested Indonesian mahogany, with a headboard handwoven from eco-friendly Danish cord.

虚 书

THE DESIGNER DIFFERENCE COMPLIMENTARY INTERIOR DESIGN SERVICES, IN STORE AND ONLINE VIA LIVE CHAT.