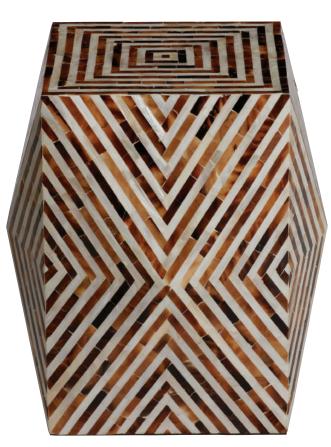

### POP ART

Add instant personality to any space with a gorgeous accent table. Alanna, made from iridescent mother-of-pearl, will stand out in any crowd.