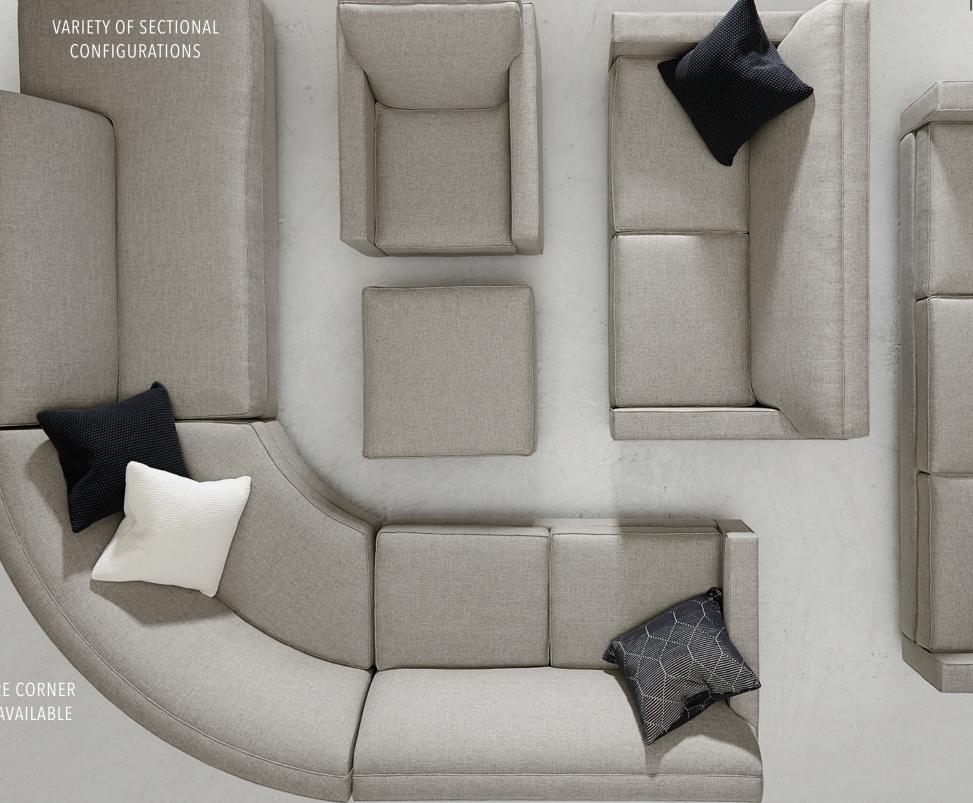

### { NOLITA DETAILS }

THREE SOFA SIZES, SECTIONAL, CHAIR, OTTOMAN FABRIC OR LEATHER TWO QUICK SHIP FABRIC OPTIONS

VARIETY OF SECTIONAL CONFIGURATIONS

· ·