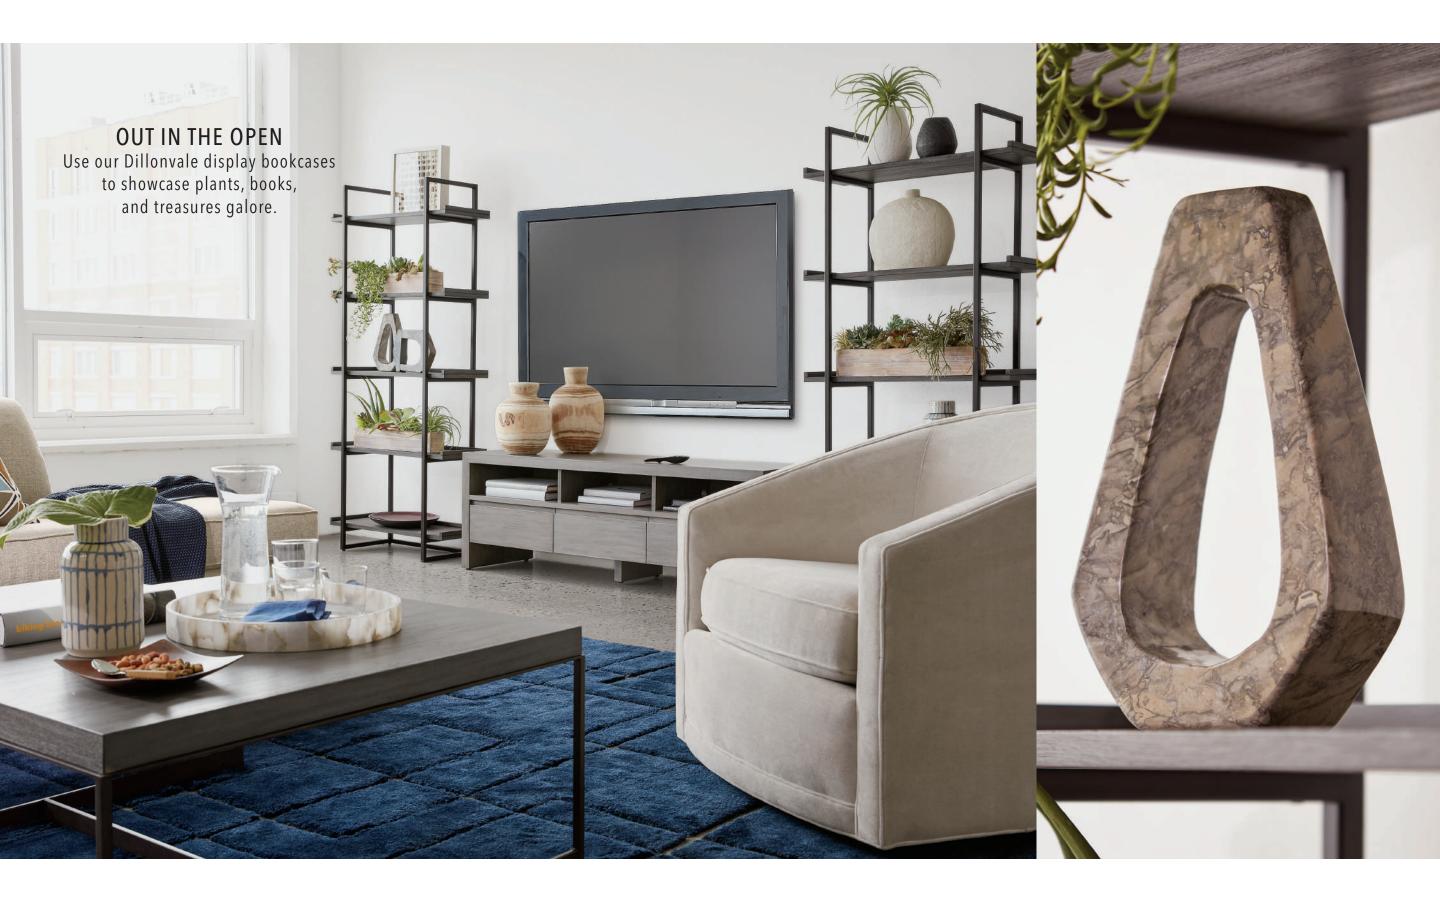

### $\mathbf{M} \mathbf{E} \mathbf{D} \mathbf{I} \mathbf{A} \quad \& \quad \mathbf{O} \mathbf{F} \mathbf{F} \mathbf{I} \mathbf{C} \mathbf{E}$

When you think of storage, you usually think practical: How many drawers? Are the shelves adjustable? Can my TV fit? We think storage should be as stylish as it is hardworking, whether you like open shelving, cabinets, drawers, or a mix of options.