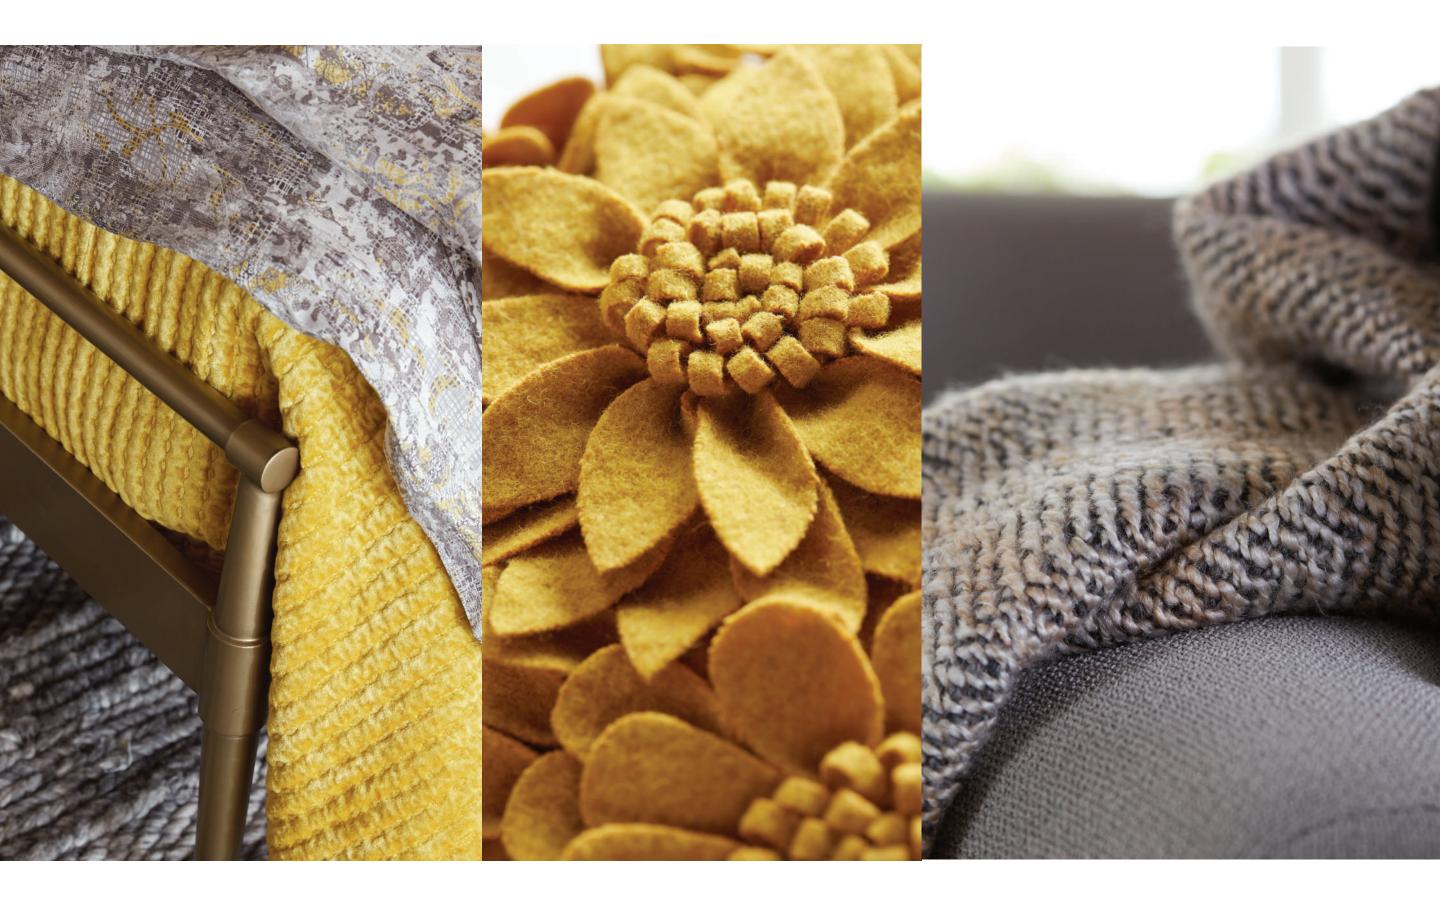

#### NEW DOMINA, SCOPELLO, AND DEZI BEDDING

Bold patterns and color combos in soft, lustrous, machine washable cotten sateen.

NEW VELVET QUILTED BEDDING Straight-up luxe. Sumptuous textures, a cozy midweight feel, and versatile, modern style.

NEW RICE STITCH KANTHA QUILTED BEDDING Inviting texture adds charm to beds dressed in simple solidsor a casual twist to more formal looks.