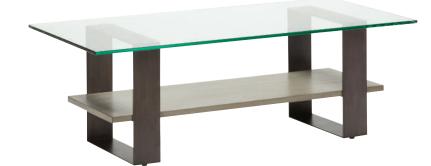

### R O S E M O O R G R O U P

 $\left\{ \right.$ 

TEMPERED GLASS TOP FOR SAFETY SCULPTURAL STEEL BASE FOR STRENGTH WOOD SHELF FOR STORAGE

**BUILT FOR EXCELLENCE** SUPERIOR CRAFTSMANSHIP, TIMELESS STYLE, AND ONE-OF-A-KIND DETAILS.