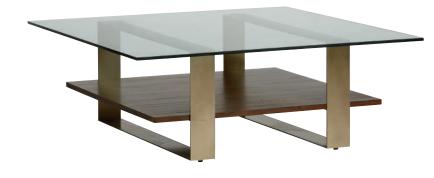

### R O S E M O O R G R O U P

 $\left\{ \right.$ 

TEMPERED GLASS TOP FOR SAFETY SCULPTURAL STEEL BASE FOR STRENGTH WOOD SHELF FOR STORAGE

**BUILT FOR EXCELLENCE** SUPERIOR CRAFTSMANSHIP, TIMELESS STYLE, AND ONE-OF-A-KIND DETAILS.