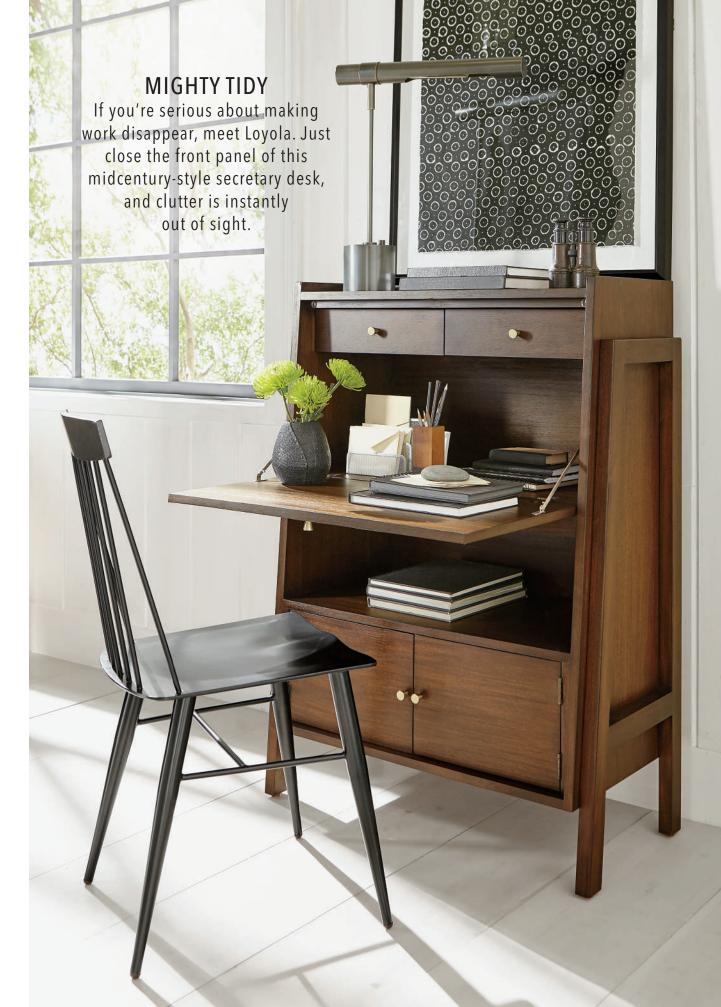

### $\mathbf{M} \mathbf{E} \mathbf{D} \mathbf{I} \mathbf{A} \quad \& \quad \mathbf{O} \mathbf{F} \mathbf{F} \mathbf{I} \mathbf{C} \mathbf{E}$

When you think of storage, you usually think practical: How many drawers? Are the shelves adjustable? Can my TV fit? We think storage should be as stylish as it is hardworking, whether you like open shelving, cabinets, drawers, or a mix of options.

#### CORNER OFFICE

The Clarendon console desk pairs roomy drawers with open shelving for maximum flexibility. Bonus: It also works as a stylish sofa table.

**BUILT FOR EXCELLENCE** SUPERIOR CRAFTSMANSHIP, TIMELESS STYLE, AND ONE-OF-A-KIND DETAILS.