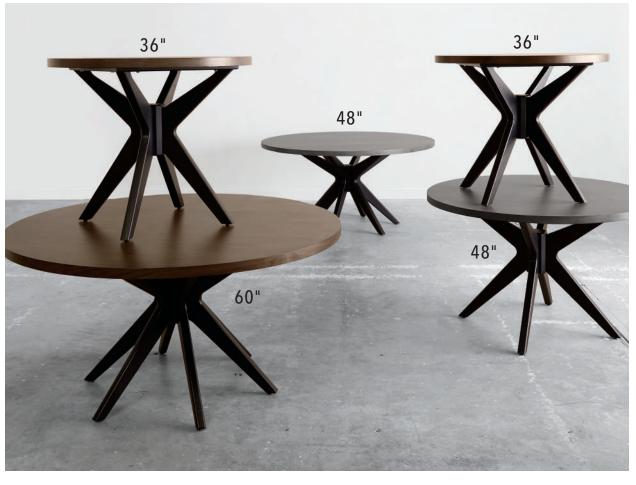

### WHAT GOES AROUND

Available in three sizes and two finish combos, our Hazelton tables are starbursts of midcentury-modern perfection.

EARTH FRIENDLY FROM THE FACTORY TO THE DESIGN CENTER, WE'RE SERIOUS ABOUT SUSTAINABILITY.