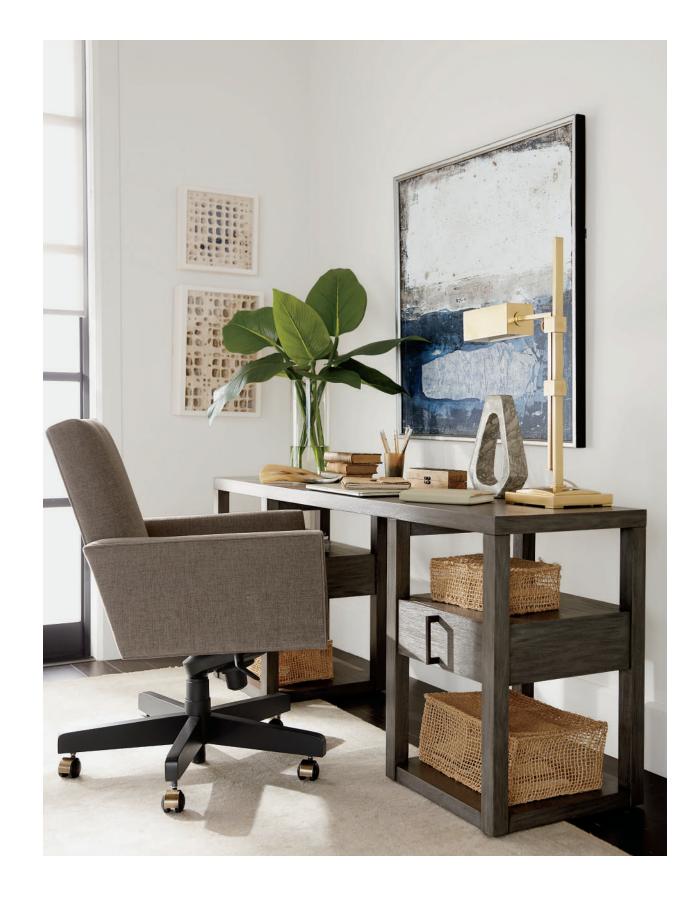

#### CORNER OFFICE

The Clarendon console desk pairs roomy drawers with open shelving for maximum flexibility. Bonus: It also works as a stylish sofa table.

**BUILT FOR EXCELLENCE** SUPERIOR CRAFTSMANSHIP, TIMELESS STYLE, AND ONE-OF-A-KIND DETAILS.

WORK-LIFE BALANCE Sculptural, modern form meets sturdy and functional-our Verena sawhorse desk proves you really can have it all.

<image>

All information is current as of January 11, 2019, and is subject to change without notice. We are not responsible for typographical errors. For current information, visit ethanallen. com or your local Design Center. Services are optional with each retailer. All items may not be displayed at every Design Center. Final products may vary from display. Certain names and marks are proprietary and owned by Ethan Allen Global, Inc.