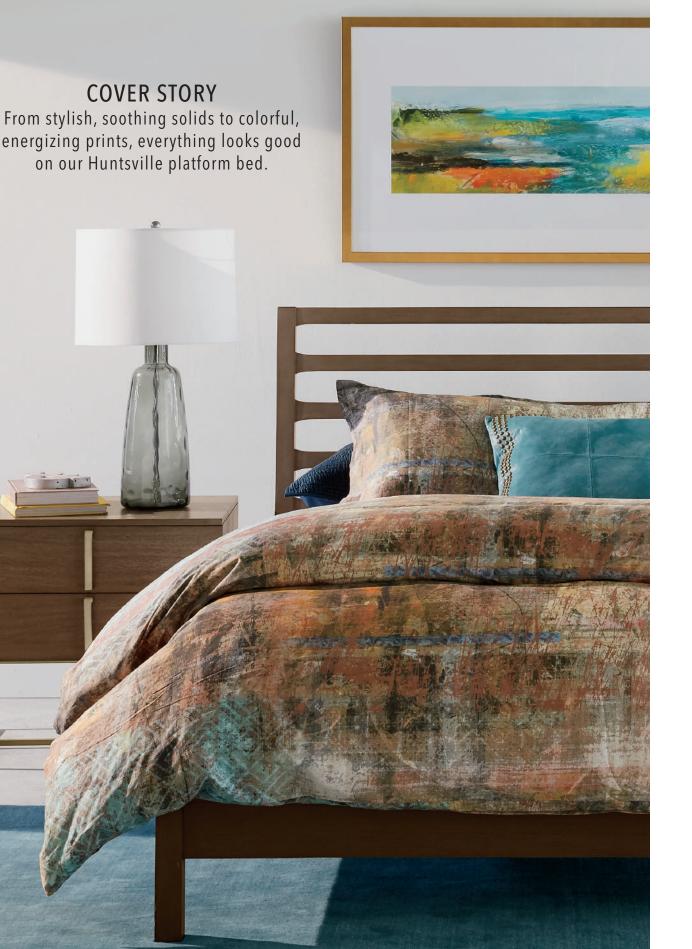

energizing prints, everything looks good on our Huntsville platform bed.

#### **ZEN-SATIONAL**

Our Landsdale platform bed is made from sustainably harvested Indonesian mahogany, with a headboard handwoven from eco-friendly Danish cord.

虚 书

THE DESIGNER DIFFERENCE COMPLIMENTARY INTERIOR DESIGN SERVICES, IN STORE AND ONLINE VIA LIVE CHAT.