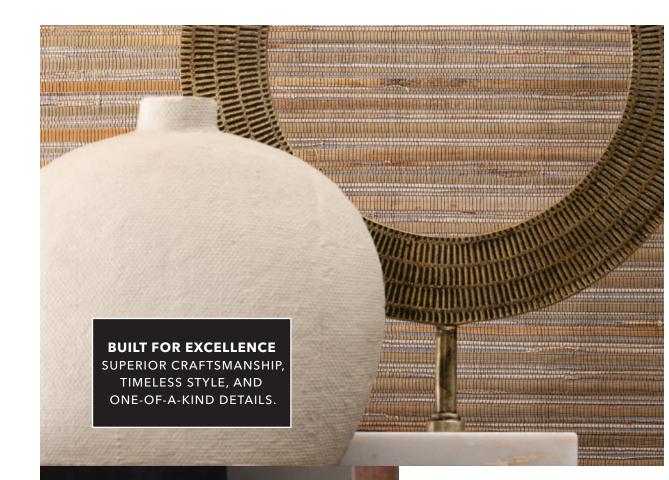

### R O S E M O O R G R O U P

 $\left\{ \right.$ 

TEMPERED GLASS TOP FOR SAFETY SCULPTURAL STEEL BASE FOR STRENGTH WOOD SHELF FOR STORAGE

**BUILT FOR EXCELLENCE** SUPERIOR CRAFTSMANSHIP, TIMELESS STYLE, AND ONE-OF-A-KIND DETAILS.