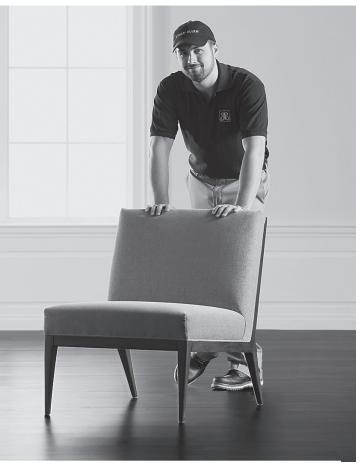

When a piece leaves our workshop, it's carefully wrapped to ensure it stays safe in transit. When it arrives at our service center, we open it, inspect it to make sure it's just as it was when it left the workshop, and rewrap it for its journey to your home.

When we arrive, we bring the wrapped piece inside and place it exactly where you designed it to be.

Then, we unwrap it, assemble it if needed, and take the packaging with us.

The only trace you'll see of our presence is the beauty we leave behind.