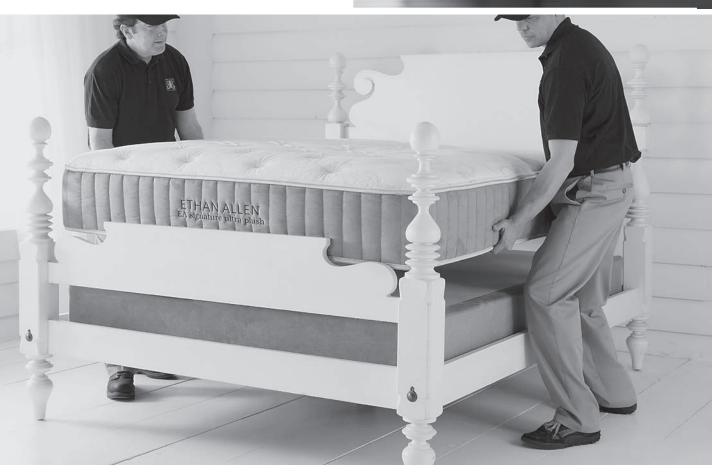

When a piece leaves our workshop, it's carefully wrapped to ensure it stays safe in transit. When it arrives at our service center, we open it, inspect it to make sure it's just as it was when it left the workshop, and rewrap it for its journey to your home.

When we arrive, we bring the wrapped piece inside and place it exactly where you designed it to be.

Then, we unwrap it, assemble it if needed, and take the packaging with us.

The only trace you'll see of our presence is the beauty we leave behind.