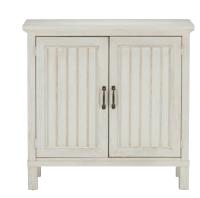

DRAWER DESIGNS

HARDWARE COLORS

SIZES: 94 CM AND 178 CM

DOOR

BEADBOARD

MOLDED FRAME

MOLDED FRAME WITH GLASS

NAVESINK NICKEL PENDANT 093104