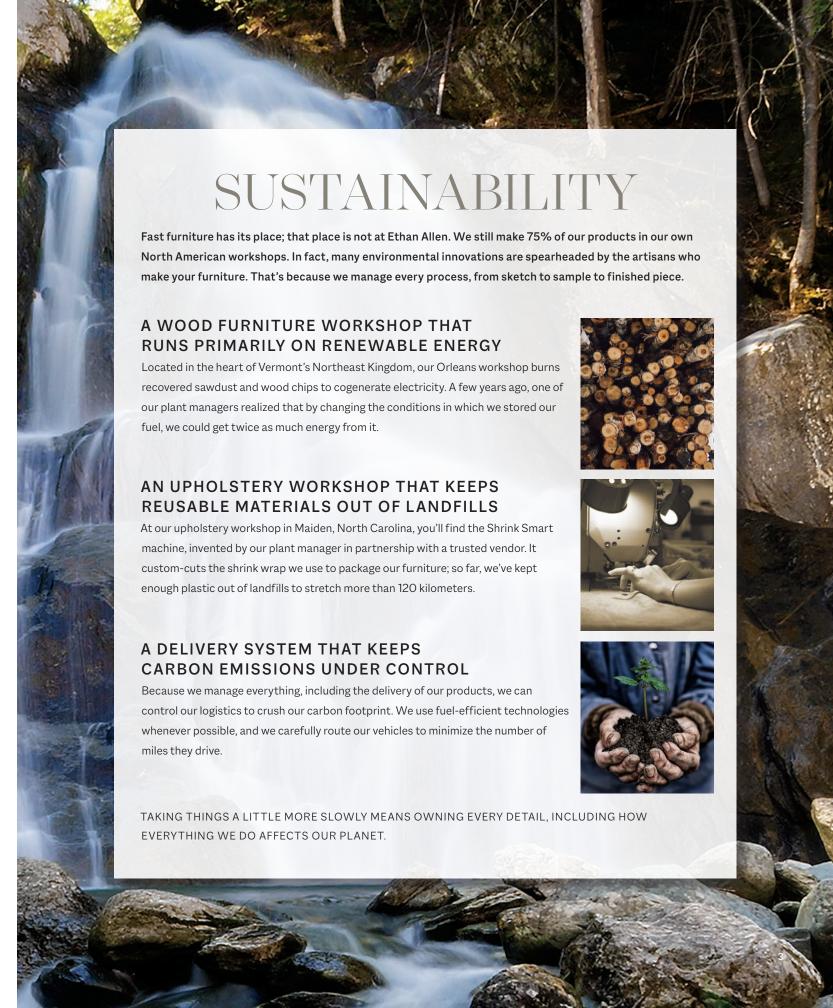

In our own Vermont workshops, master woodworkers use traditional techniques handed down for generations to customize items, like a buffet, or table, with the features you dictate. Our upholstery experts cut the fabric or leather of your choice and size it for a flawless custom fit.

This is why we can call ourselves a Custom House: because our wood and upholstered items are made for you, when you order them, and not kept in bulk on a warehouse shelf.