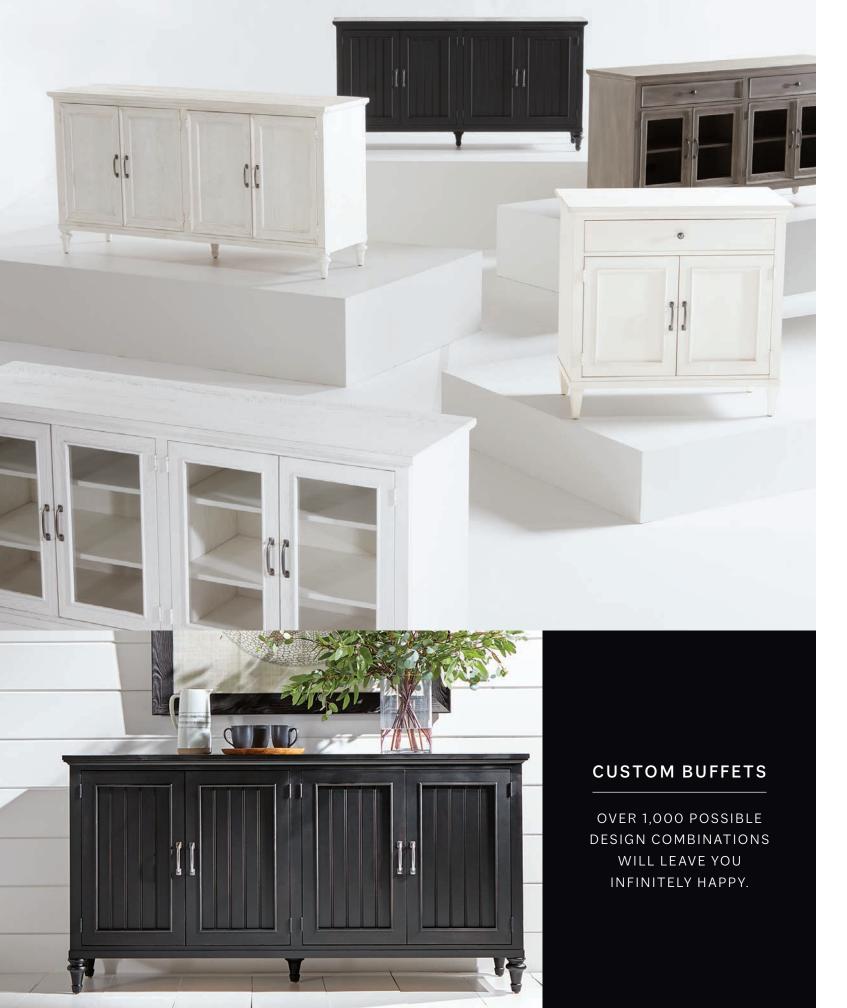

# CUSTOMIZATION

THOUSANDS OF OPTIONS AND INFINITE COMBINATIONS
TO MAKE YOUR PERSONAL SPACE MORE PERSONAL

In the hands of our skilled designers, a chair is not just a chair, and a sofa not just a sofa.

At Ethan Allen, they're custom-crafted works of comfort that are designed detail by detail according to your desires.

Selecting the preferred shape, size, depth, and density of your new chair- or sofa-to-be lays the foundation for other elements—fabric or leather choices, colors and patterns, and unique additions, like nailheads, tufting, and welting—that truly convey your personal style.

1000+ CUSTOM FABRICS
60+ CUSTOM LEATHERS
25 CUSTOM FINISHES.
ENDLESS POSSIBILITIES

NEED A UNIQUE CONFIGURATION?

A DESIGNER CAN HELP.

SIMPLY VISIT YOUR LOCAL

DESIGN CENTER!