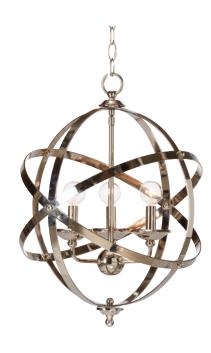

DRAWER DESIGNS

HARDWARE COLORS

SIZES: 94 CM AND 178 CM

DOOR

BEADBOARD

MOLDED FRAME

MOLDED FRAME WITH GLASS

NAVESINK NICKEL PENDANT 093104