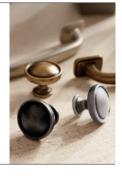

DRAWER DESIGNS

HARDWARE COLORS

SIZES: 94 CM AND 178 CM

DOOR

BEADBOARD

MOLDED FRAME

MOLDED FRAME WITH GLASS

NAVESINK NICKEL PENDANT 093104