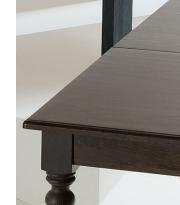

#### SMOOTH TOP

#### TEXTURED TOP

TURN THEM MODERN, SPIN THEM COUNTRY, FINISH THEM FORMAL— THE CHOICE IS YOURS.

**CUSTOM TABLES** 

TOP SURFACES

#### TOP SIZES (77 CM HEIGHT)

WITH FIXED TOP:

107 cm sq. (seats 4)

WITH EXTENSION:

Up to 158 cm I (seats 6)

158 cm l x 97 cm w (seats 6)

Up to 209 cm I (seats 8)

183 cm l x 107 x w (seats 8)

Up to 285 cm I (seats 10)

FLAT/EASED EDGE

SHAPED EDGE (available with Smooth Top only)

2

**EDGE OPTIONS** 

AVERY

TOP

LEG OPTIONS