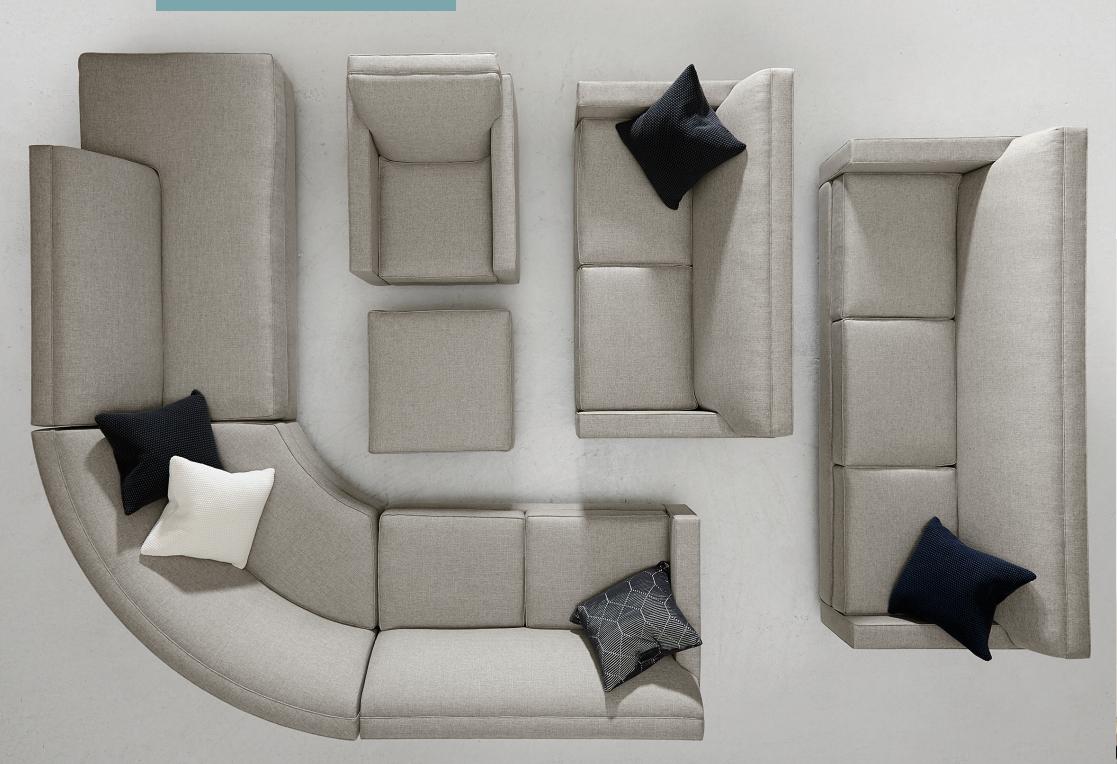

#### **MEET MARCUS**

MIDCENTURY MODERN, SCALED FOR TODAY. OUR MARCUS
COLLECTION HAS THE CRISP, CLEAN LINES OF A PERIOD PIECE,
BUT NOT AN OUNCE OF PRETENTIOUSNESS.

CHOOSE FROM A SOFA IN FOUR SIZES, A SECTIONAL IN A RANGE OF CONFIGURATIONS, OR A CHAIR. ALL ARE AVAILABLE WITH EITHER SMOOTH BACKS OR ACCENT BUTTONS; YOU CAN ALSO ADD AN OTTOMAN AS AN EXTRA SEATING OPTION.

ALL HAVE TAPERED CONE LEGS AVAILABLE IN AN ARRAY
OF FINISHES AND ARE CUSTOMIZABLE IN HUNDREDS
OF FABRICS OR MULTIPLE LEATHERS OF YOUR CHOICE.

RORY, RILEY & REMSON: RAVISHING RETRO REFRESH

CARRAH, CORWYN, KEYNEN, KENDRICK & KARLEIGH: COOL CONTEMPORARY COMFORT

DIONDRE, DYANNA & DEVERELLE: DIVINE DESIGN DETAILS

FRANCA, FIORELLO & FRANCA'S TWIN: FABULOUS FORMAL FLAIR

A 33-PIECE MIDCENTURY-INSPIRED ENSEMBLE WHERE EVERY PIECE PLAYS WELL TOGETHER. CUSTOMIZABLE IN 52 MIX-AND-MATCH FABRICS AND FOUR LEG STYLES. DELIVERED FAST—WITH "YOU" WRITTEN ALL OVER IT.