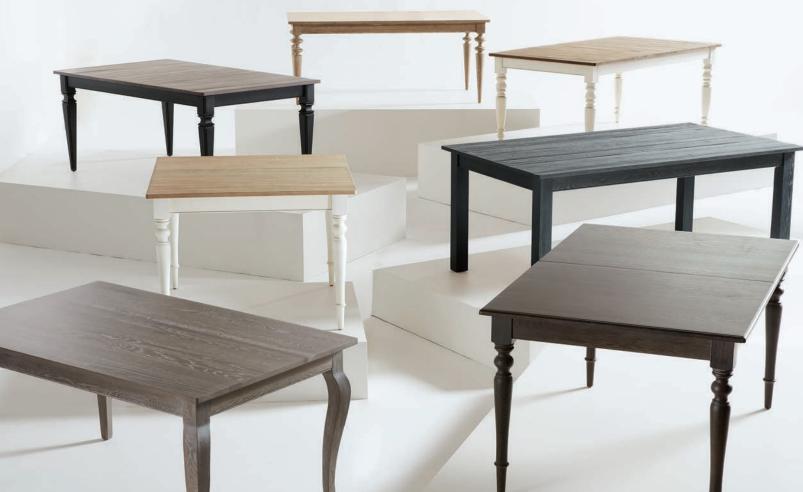

#### TEXTURED TOP

TURN THEM MODERN, SPIN THEM COUNTRY, FINISH THEM FORMAL— THE CHOICE IS YOURS.

**CUSTOM TABLES** 

TOP SURFACES

#### TOP SIZES (77 CM HEIGHT)

WITH FIXED TOP:

107 cm sq. (seats 4)

WITH EXTENSION:

Up to 158 cm I (seats 6)

158 cm l x 97 cm w (seats 6)

Up to 209 cm I (seats 8)

183 cm l x 107 x w (seats 8)

Up to 285 cm I (seats 10)

FLAT/EASED EDGE

SHAPED EDGE (available with Smooth Top only)

2

**EDGE OPTIONS** 

AVERY

TOP

LEG OPTIONS