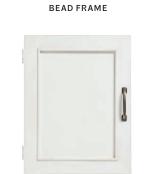

DRAWER DESIGNS

HARDWARE COLORS

SIZES: 94 CM AND 178 CM

DOOR

BEADBOARD

MOLDED FRAME

MOLDED FRAME WITH GLASS

NAVESINK NICKEL PENDANT 093104