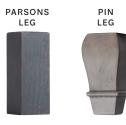

Up to 285 cm I (seats 10)

FLAT/EASED EDGE

SHAPED EDGE (available with Smooth Top only)

2

**EDGE OPTIONS** 

AVERY

TOP

LEG OPTIONS