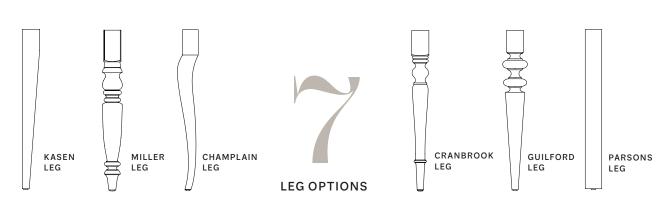

Up to 285 cm I (seats 10)

FLAT/EASED EDGE

SHAPED EDGE (available with Smooth Top only)

2

**EDGE OPTIONS** 

AVERY

TOP

LEG OPTIONS