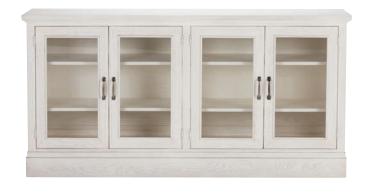

DRAWER DESIGNS

HARDWARE COLORS

SIZES: 94 CM AND 178 CM

DOOR

BEADBOARD

MOLDED FRAME

MOLDED FRAME WITH GLASS

NAVESINK NICKEL PENDANT 093104