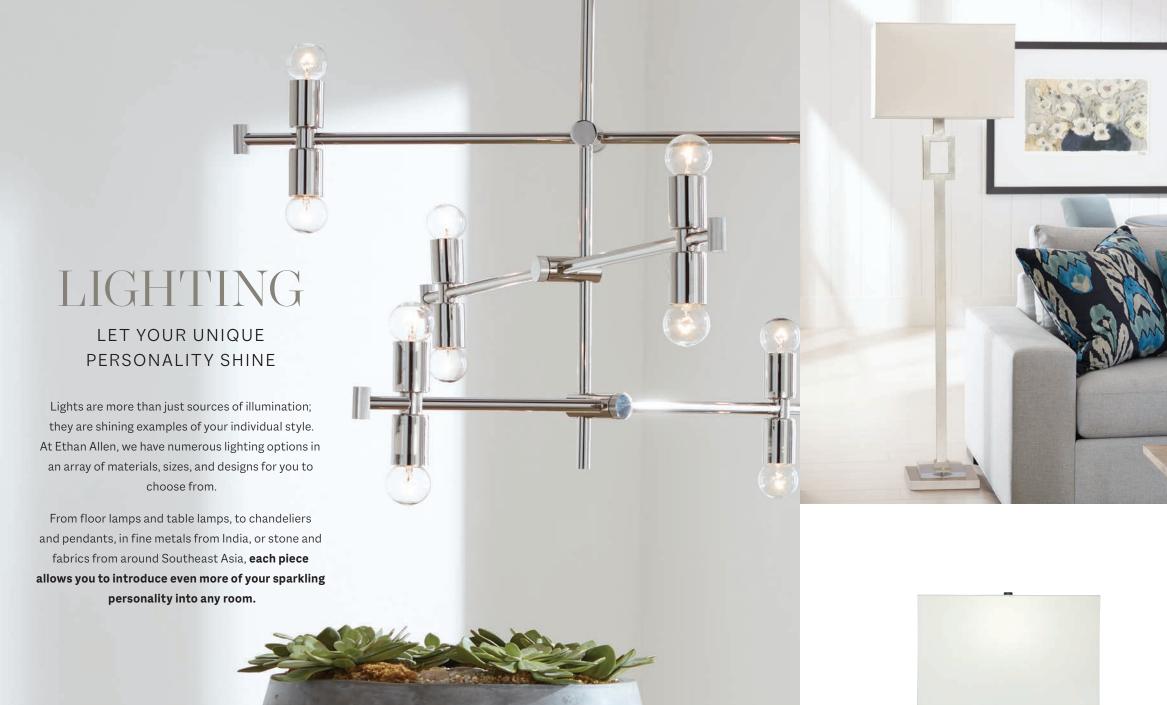

DRAWER DESIGNS

HARDWARE COLORS

SIZES: 94 CM AND 178 CM

DOOR

BEADBOARD

MOLDED FRAME

MOLDED FRAME WITH GLASS

NAVESINK NICKEL PENDANT 093104

KATNI TABLE LAMP 096037

# GRAND HERON I/II 073146A/B

**MINUET** 075085

**ESSENCE** 075080