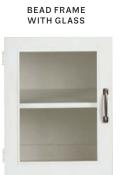

DRAWER DESIGNS

HARDWARE COLORS

SIZES: 94 CM AND 178 CM

DOOR

BEADBOARD

MOLDED FRAME

MOLDED FRAME WITH GLASS

NAVESINK NICKEL PENDANT 093104