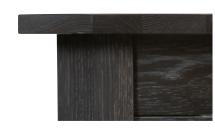

#### SMOOTH TOP

#### TEXTURED TOP

TURN THEM MODERN, SPIN THEM COUNTRY, FINISH THEM FORMAL— THE CHOICE IS YOURS.

**CUSTOM TABLES** 

TOP SURFACES

#### TOP SIZES (77 CM HEIGHT)

WITH FIXED TOP:

107 cm sq. (seats 4)

WITH EXTENSION:

Up to 158 cm I (seats 6)

158 cm l x 97 cm w (seats 6)

Up to 209 cm I (seats 8)

183 cm l x 107 x w (seats 8)

Up to 285 cm I (seats 10)

FLAT/EASED EDGE

SHAPED EDGE (available with Smooth Top only)

2

**EDGE OPTIONS** 

AVERY

TOP

LEG OPTIONS