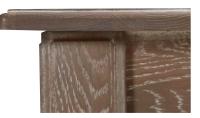

#### SMOOTH TOP

#### TEXTURED TOP

TURN THEM MODERN, SPIN THEM COUNTRY, FINISH THEM FORMAL— THE CHOICE IS YOURS.

**CUSTOM TABLES** 

TOP SURFACES

#### TOP SIZES (77 CM HEIGHT)

WITH FIXED TOP:

107 cm sq. (seats 4)

WITH EXTENSION:

Up to 158 cm I (seats 6)

158 cm l x 97 cm w (seats 6)

Up to 209 cm I (seats 8)

183 cm l x 107 x w (seats 8)

Up to 285 cm I (seats 10)

FLAT/EASED EDGE

SHAPED EDGE (available with Smooth Top only)

2

**EDGE OPTIONS** 

AVERY

TOP

LEG OPTIONS