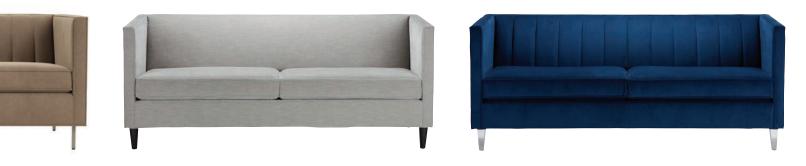

#### **MEET MARCUS**

MIDCENTURY MODERN, SCALED FOR TODAY. OUR MARCUS
COLLECTION HAS THE CRISP, CLEAN LINES OF A PERIOD PIECE,
BUT NOT AN OUNCE OF PRETENTIOUSNESS.

CHOOSE FROM A SOFA IN FOUR SIZES, A SECTIONAL IN A RANGE OF CONFIGURATIONS, OR A CHAIR. ALL ARE AVAILABLE WITH EITHER SMOOTH BACKS OR ACCENT BUTTONS; YOU CAN ALSO ADD AN OTTOMAN AS AN EXTRA SEATING OPTION.

ALL HAVE TAPERED CONE LEGS AVAILABLE IN AN ARRAY
OF FINISHES AND ARE CUSTOMIZABLE IN HUNDREDS
OF FABRICS OR MULTIPLE LEATHERS OF YOUR CHOICE.

RORY, RILEY & REMSON: RAVISHING RETRO REFRESH

CARRAH, CORWYN, KEYNEN, KENDRICK & KARLEIGH: COOL CONTEMPORARY COMFORT

DIONDRE, DYANNA & DEVERELLE: DIVINE DESIGN DETAILS

FRANCA, FIORELLO & FRANCA'S TWIN: FABULOUS FORMAL FLAIR

A 33-PIECE MIDCENTURY-INSPIRED ENSEMBLE WHERE EVERY PIECE PLAYS WELL TOGETHER. CUSTOMIZABLE IN 52 MIX-AND-MATCH FABRICS AND FOUR LEG STYLES. DELIVERED FAST—WITH "YOU" WRITTEN ALL OVER IT.