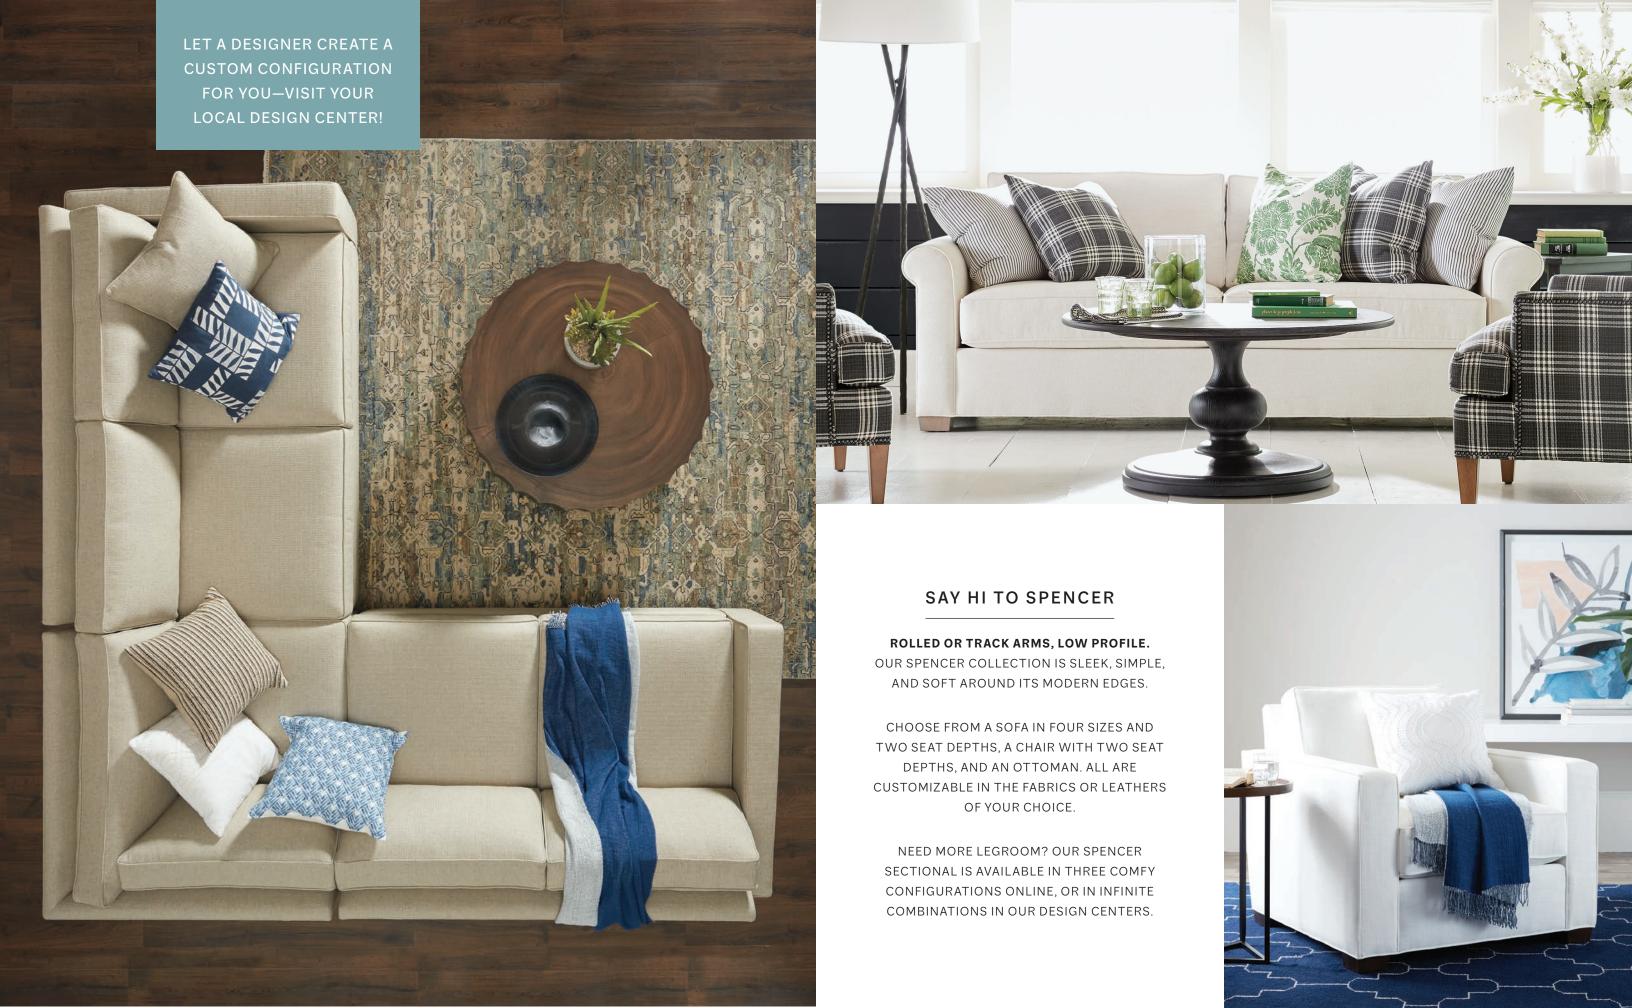

#### **MEET MARCUS**

MIDCENTURY MODERN, SCALED FOR TODAY. OUR MARCUS
COLLECTION HAS THE CRISP, CLEAN LINES OF A PERIOD PIECE,
BUT NOT AN OUNCE OF PRETENTIOUSNESS.

CHOOSE FROM A SOFA IN FOUR SIZES, A SECTIONAL IN A RANGE OF CONFIGURATIONS, OR A CHAIR. ALL ARE AVAILABLE WITH EITHER SMOOTH BACKS OR ACCENT BUTTONS; YOU CAN ALSO ADD AN OTTOMAN AS AN EXTRA SEATING OPTION.

ALL HAVE TAPERED CONE LEGS AVAILABLE IN AN ARRAY
OF FINISHES AND ARE CUSTOMIZABLE IN HUNDREDS
OF FABRICS OR MULTIPLE LEATHERS OF YOUR CHOICE.

RORY, RILEY & REMSON: RAVISHING RETRO REFRESH

CARRAH, CORWYN, KEYNEN, KENDRICK & KARLEIGH: COOL CONTEMPORARY COMFORT

DIONDRE, DYANNA & DEVERELLE: DIVINE DESIGN DETAILS

FRANCA, FIORELLO & FRANCA'S TWIN: FABULOUS FORMAL FLAIR

A 33-PIECE MIDCENTURY-INSPIRED ENSEMBLE WHERE EVERY PIECE PLAYS WELL TOGETHER. CUSTOMIZABLE IN 52 MIX-AND-MATCH FABRICS AND FOUR LEG STYLES. DELIVERED FAST—WITH "YOU" WRITTEN ALL OVER IT.