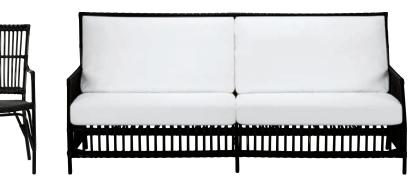

### SUPERIOR CRAFTSMANSHIP

THE MAKE THE

MAKE THE ETHAN ALLEN DIFFERENCE

From every weld of frame to every stitch of fabric, we've designed Outdoor Estate for years of entertaining and enjoyment. Frames are crafted from sustainably harvested teak, all-weather wicker, or powder-coated aluminum, materials that exhibit exceptional durability and resistance to the elements.

Both easy to care for and easy to love, our outdoor fabrics stand up to fading and weather-related wear. Every cushion is tailored by hand, just like our indoor furniture, in a curated selection of custom fabrics and trims.