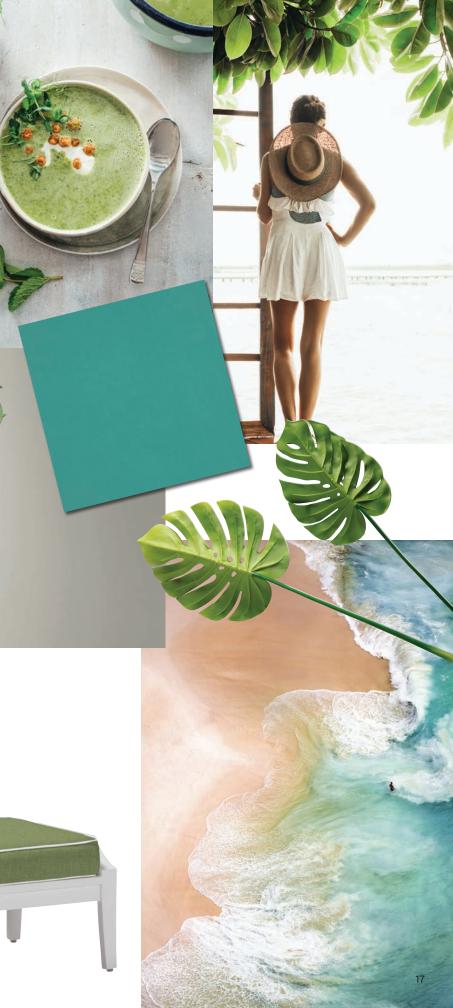

Speaking of curated—we've put together a few designer mood boards to help you find the perfect combinations of color and pattern. **They're only a taste of the delightful and durable fabrics you'll find online and in our Design Centers.** 

# SALTZ Spray

FROM NATURE-PAINTED SKIES TO WHITE SANDY SHORES, ANY KIND OF BLUE ALWAYS PAIRS BEAUTIFULLY WITH WHITE.

We took these simpático coastal complements and mixed and matched them in an array of patterns. Versatile, contrasting stripes play beautifully with always-classic motifs, like the ageless palmette.