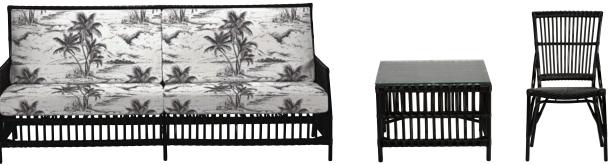

# SALTZ Spray

FROM NATURE-PAINTED SKIES TO WHITE SANDY SHORES, ANY KIND OF BLUE ALWAYS PAIRS BEAUTIFULLY WITH WHITE.

We took these simpático coastal complements and mixed and matched them in an array of patterns. Versatile, contrasting stripes play beautifully with always-classic motifs, like the ageless palmette.