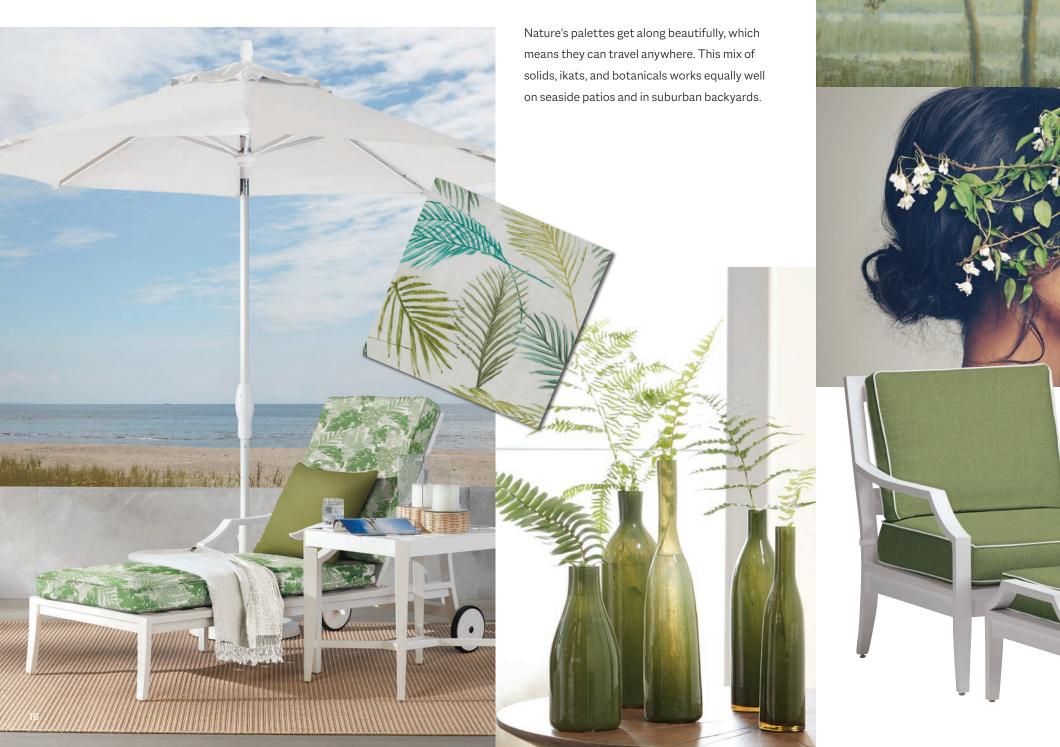

Speaking of curated—we've put together a few designer mood boards to help you find the perfect combinations of color and pattern. **They're only a taste of the delightful and durable fabrics you'll find online and in our Design Centers.** 

# SALTZ Spray

FROM NATURE-PAINTED SKIES TO WHITE SANDY SHORES, ANY KIND OF BLUE ALWAYS PAIRS BEAUTIFULLY WITH WHITE.

We took these simpático coastal complements and mixed and matched them in an array of patterns. Versatile, contrasting stripes play beautifully with always-classic motifs, like the ageless palmette.