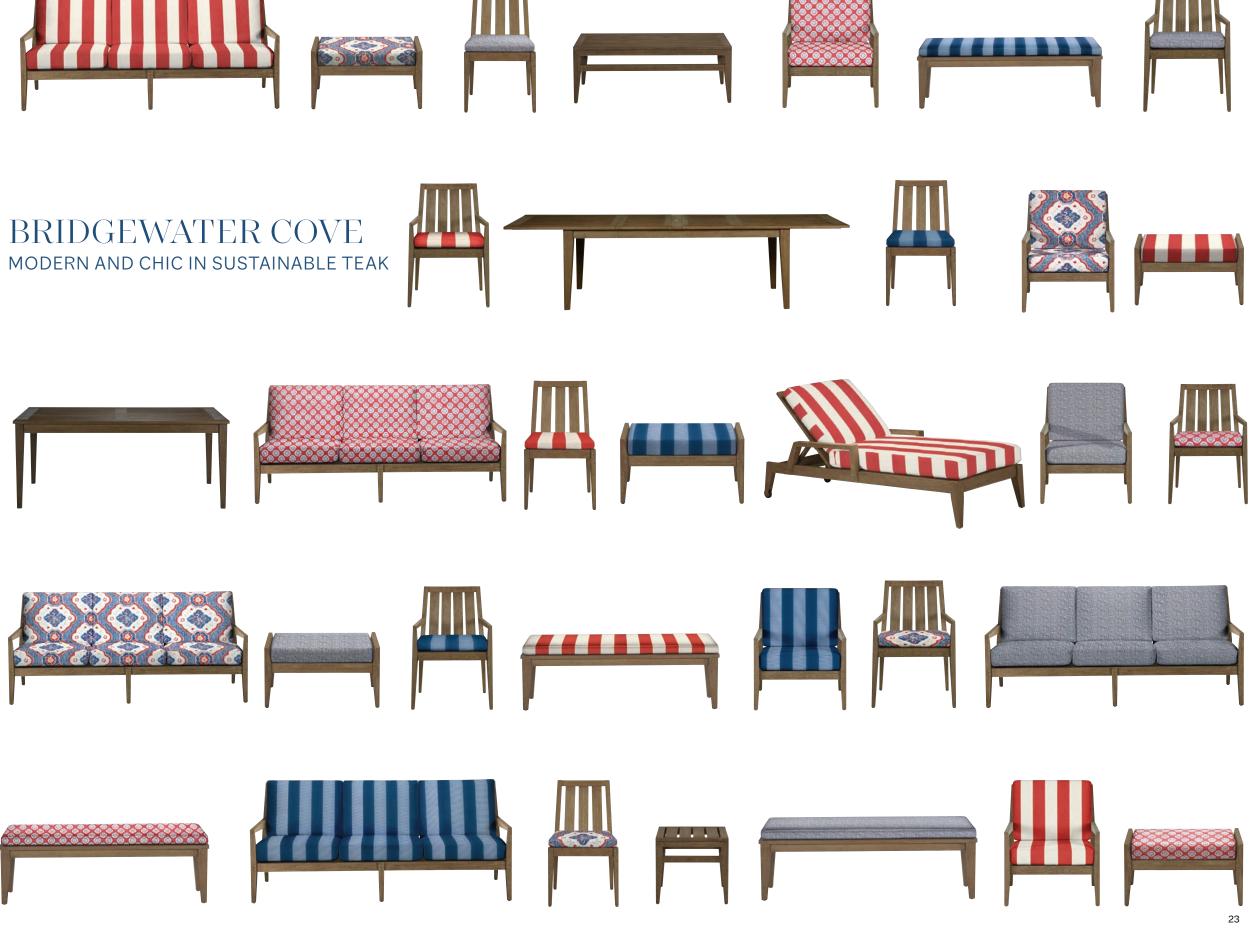

### ETHAN ALLEN OUTDOOR ESTATE

#### FURNITURE AND ACCENTS FOR OUTDOOR LIVING

### SUPERIOR CRAFTSMANSHIP

THE MAKE THE

MAKE THE ETHAN ALLEN DIFFERENCE

From every weld of frame to every stitch of fabric, we've designed Outdoor Estate for years of entertaining and enjoyment. Frames are crafted from sustainably harvested teak, all-weather wicker, or powder-coated aluminum, materials that exhibit exceptional durability and resistance to the elements.

Both easy to care for and easy to love, our outdoor fabrics stand up to fading and weather-related wear. Every cushion is tailored by hand, just like our indoor furniture, in a curated selection of custom fabrics and trims.

Speaking of curated—we've put together a few designer mood boards to help you find the perfect combinations of color and pattern. **They're only a taste of the delightful and durable fabrics you'll find online and in our Design Centers.** 