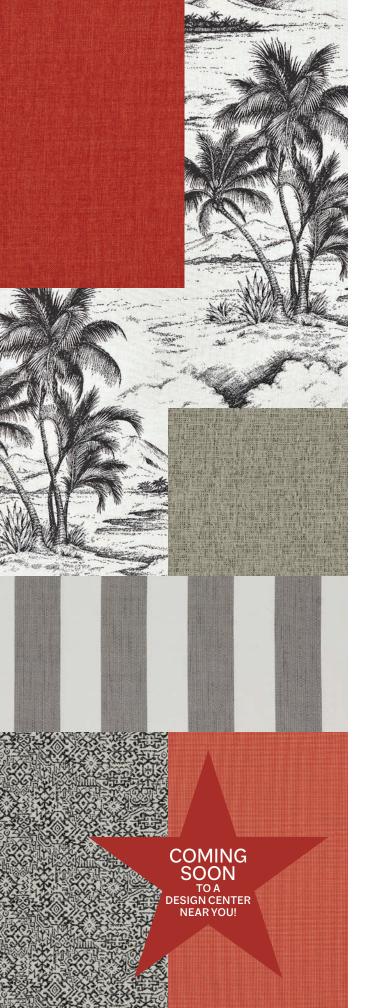

Speaking of curated—we've put together a few designer mood boards to help you find the perfect combinations of color and pattern. **They're only a taste of the delightful and durable fabrics you'll find online and in our Design Centers.** 

## AMERICAN Summer

MEMORIAL DAY, FLAG DAY, FOURTH OF JULY: RED, WHITE, AND BLUE ARE CLASSIC ACCOMPANIMENTS FOR SUN-SOAKED DAYS.

We've taken everything from classic cabana stripes to Old World motifs and reimagined them in shades of Americana. This collection sets the stage for picnics, poolside soirees, and garden parties galore.

# SALTZ Spray

FROM NATURE-PAINTED SKIES TO WHITE SANDY SHORES, ANY KIND OF BLUE ALWAYS PAIRS BEAUTIFULLY WITH WHITE.

We took these simpático coastal complements and mixed and matched them in an array of patterns. Versatile, contrasting stripes play beautifully with always-classic motifs, like the ageless palmette.