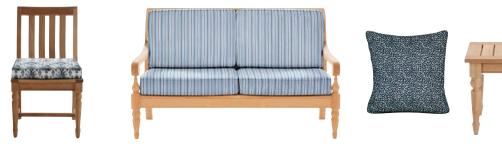

## AMERICAN Summer

MEMORIAL DAY, FLAG DAY, FOURTH OF JULY: RED, WHITE, AND BLUE ARE CLASSIC ACCOMPANIMENTS FOR SUN-SOAKED DAYS.

We've taken everything from classic cabana stripes to Old World motifs and reimagined them in shades of Americana. This collection sets the stage for picnics, poolside soirees, and garden parties galore.

# SALTZ Spray

FROM NATURE-PAINTED SKIES TO WHITE SANDY SHORES, ANY KIND OF BLUE ALWAYS PAIRS BEAUTIFULLY WITH WHITE.

We took these simpático coastal complements and mixed and matched them in an array of patterns. Versatile, contrasting stripes play beautifully with always-classic motifs, like the ageless palmette.