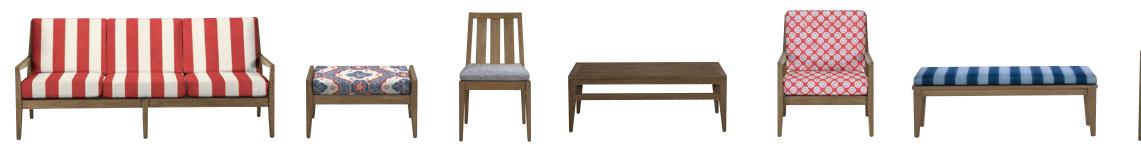

## AMERICAN Summer

MEMORIAL DAY, FLAG DAY, FOURTH OF JULY: RED, WHITE, AND BLUE ARE CLASSIC ACCOMPANIMENTS FOR SUN-SOAKED DAYS.

We've taken everything from classic cabana stripes to Old World motifs and reimagined them in shades of Americana. This collection sets the stage for picnics, poolside soirees, and garden parties galore.