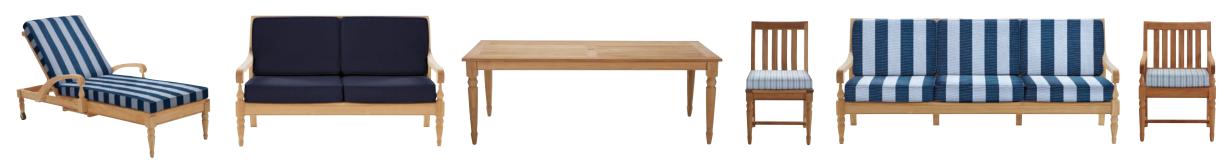

## CARIBBEAN Conige

HUES OF DUNE GRASS, BLEACHED SANDS, AND THE OCEAN AT PLAY KEEP A VACATION STATE OF MIND SAILING LONG AFTER THE SHIP HAS DOCKED.

11

Dr (Dr

MILL'S

## AMERICAN Summer

MEMORIAL DAY, FLAG DAY, FOURTH OF JULY: RED, WHITE, AND BLUE ARE CLASSIC ACCOMPANIMENTS FOR SUN-SOAKED DAYS.

We've taken everything from classic cabana stripes to Old World motifs and reimagined them in shades of Americana. This collection sets the stage for picnics, poolside soirees, and garden parties galore.

# SALTZ Spray

FROM NATURE-PAINTED SKIES TO WHITE SANDY SHORES, ANY KIND OF BLUE ALWAYS PAIRS BEAUTIFULLY WITH WHITE.

We took these simpático coastal complements and mixed and matched them in an array of patterns. Versatile, contrasting stripes play beautifully with always-classic motifs, like the ageless palmette.