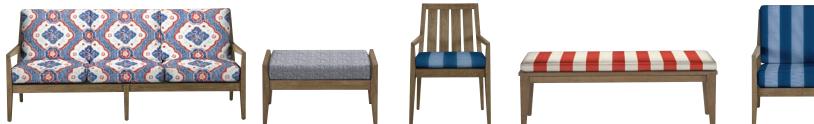

## CARIBBEAN Conige

HUES OF DUNE GRASS, BLEACHED SANDS, AND THE OCEAN AT PLAY KEEP A VACATION STATE OF MIND SAILING LONG AFTER THE SHIP HAS DOCKED.

11

Dr (Dr

MILL'S

# SALTZ Spray

FROM NATURE-PAINTED SKIES TO WHITE SANDY SHORES, ANY KIND OF BLUE ALWAYS PAIRS BEAUTIFULLY WITH WHITE.

We took these simpático coastal complements and mixed and matched them in an array of patterns. Versatile, contrasting stripes play beautifully with always-classic motifs, like the ageless palmette.