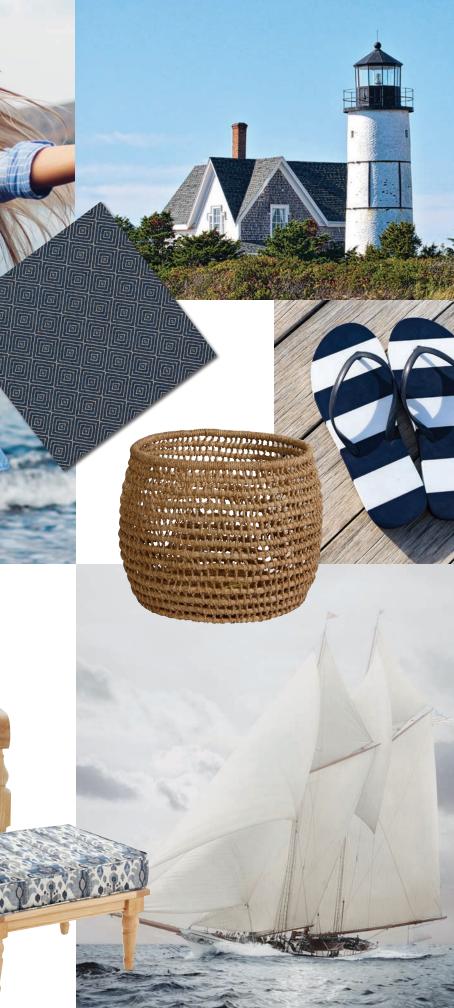

## CARIBBEAN Conige

HUES OF DUNE GRASS, BLEACHED SANDS, AND THE OCEAN AT PLAY KEEP A VACATION STATE OF MIND SAILING LONG AFTER THE SHIP HAS DOCKED.

11

Dr (Dr

MILL'S

# SALTZ Spray

FROM NATURE-PAINTED SKIES TO WHITE SANDY SHORES, ANY KIND OF BLUE ALWAYS PAIRS BEAUTIFULLY WITH WHITE.

We took these simpático coastal complements and mixed and matched them in an array of patterns. Versatile, contrasting stripes play beautifully with always-classic motifs, like the ageless palmette.