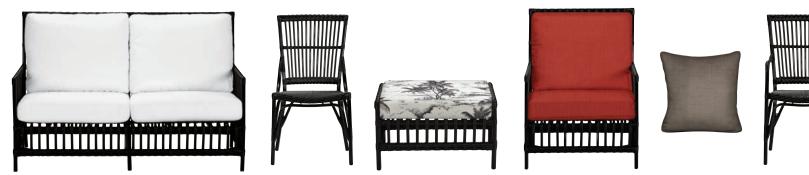

## AMERICAN Summer

MEMORIAL DAY, FLAG DAY, FOURTH OF JULY: RED, WHITE, AND BLUE ARE CLASSIC ACCOMPANIMENTS FOR SUN-SOAKED DAYS.

We've taken everything from classic cabana stripes to Old World motifs and reimagined them in shades of Americana. This collection sets the stage for picnics, poolside soirees, and garden parties galore.

# SALTZ Spray

FROM NATURE-PAINTED SKIES TO WHITE SANDY SHORES, ANY KIND OF BLUE ALWAYS PAIRS BEAUTIFULLY WITH WHITE.

We took these simpático coastal complements and mixed and matched them in an array of patterns. Versatile, contrasting stripes play beautifully with always-classic motifs, like the ageless palmette.

MILLBROOK classic turnings, head-turning good looks

VERO DUNES All-weather wicker, ANY-weather fashion

COMPLEMENT WITH Weather-resistant fabrics and fibers make outdoor spaces Weather-resistant fabrics and fibers make outdoor spaces livable from top to bottom.