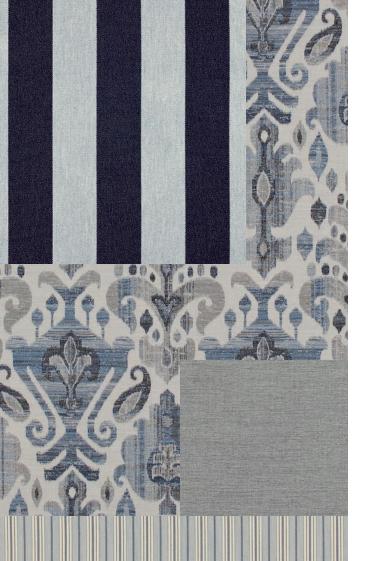

## AMERICAN Summer

MEMORIAL DAY, FLAG DAY, FOURTH OF JULY: RED, WHITE, AND BLUE ARE CLASSIC ACCOMPANIMENTS FOR SUN-SOAKED DAYS.

We've taken everything from classic cabana stripes to Old World motifs and reimagined them in shades of Americana. This collection sets the stage for picnics, poolside soirees, and garden parties galore.

# SALTZ Spray

FROM NATURE-PAINTED SKIES TO WHITE SANDY SHORES, ANY KIND OF BLUE ALWAYS PAIRS BEAUTIFULLY WITH WHITE.

We took these simpático coastal complements and mixed and matched them in an array of patterns. Versatile, contrasting stripes play beautifully with always-classic motifs, like the ageless palmette.