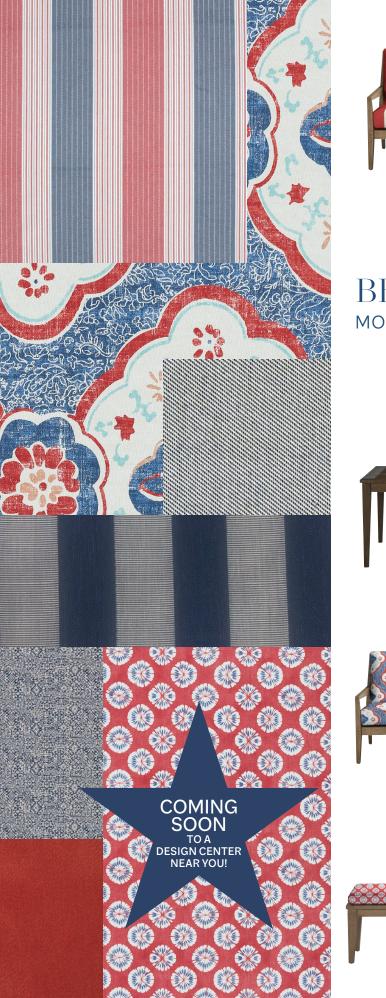

## AMERICAN Summer

MEMORIAL DAY, FLAG DAY, FOURTH OF JULY: RED, WHITE, AND BLUE ARE CLASSIC ACCOMPANIMENTS FOR SUN-SOAKED DAYS.

We've taken everything from classic cabana stripes to Old World motifs and reimagined them in shades of Americana. This collection sets the stage for picnics, poolside soirees, and garden parties galore.