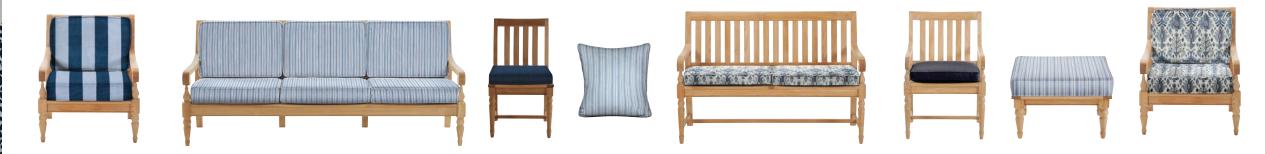

## CARIBBEAN Conige

HUES OF DUNE GRASS, BLEACHED SANDS, AND THE OCEAN AT PLAY KEEP A VACATION STATE OF MIND SAILING LONG AFTER THE SHIP HAS DOCKED.

11

Dr (Dr

MILL'S

## AMERICAN Summer

MEMORIAL DAY, FLAG DAY, FOURTH OF JULY: RED, WHITE, AND BLUE ARE CLASSIC ACCOMPANIMENTS FOR SUN-SOAKED DAYS.

We've taken everything from classic cabana stripes to Old World motifs and reimagined them in shades of Americana. This collection sets the stage for picnics, poolside soirees, and garden parties galore.

# SALTZ Spray

FROM NATURE-PAINTED SKIES TO WHITE SANDY SHORES, ANY KIND OF BLUE ALWAYS PAIRS BEAUTIFULLY WITH WHITE.

We took these simpático coastal complements and mixed and matched them in an array of patterns. Versatile, contrasting stripes play beautifully with always-classic motifs, like the ageless palmette.