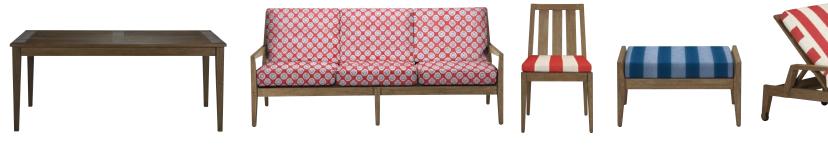

## AMERICAN Summer

MEMORIAL DAY, FLAG DAY, FOURTH OF JULY: RED, WHITE, AND BLUE ARE CLASSIC ACCOMPANIMENTS FOR SUN-SOAKED DAYS.

We've taken everything from classic cabana stripes to Old World motifs and reimagined them in shades of Americana. This collection sets the stage for picnics, poolside soirees, and garden parties galore.