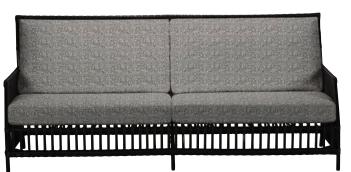

# SALTZ Spray

FROM NATURE-PAINTED SKIES TO WHITE SANDY SHORES, ANY KIND OF BLUE ALWAYS PAIRS BEAUTIFULLY WITH WHITE.

We took these simpático coastal complements and mixed and matched them in an array of patterns. Versatile, contrasting stripes play beautifully with always-classic motifs, like the ageless palmette.

MILLBROOK classic turnings, head-turning good looks

VERO DUNES All-weather wicker, ANY-weather fashion

COMPLEMENT WITH Weather-resistant fabrics and fibers make outdoor spaces Weather-resistant fabrics and fibers make outdoor spaces livable from top to bottom.