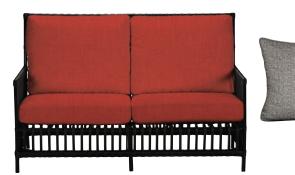

## AMERICAN Summer

MEMORIAL DAY, FLAG DAY, FOURTH OF JULY: RED, WHITE, AND BLUE ARE CLASSIC ACCOMPANIMENTS FOR SUN-SOAKED DAYS.

We've taken everything from classic cabana stripes to Old World motifs and reimagined them in shades of Americana. This collection sets the stage for picnics, poolside soirees, and garden parties galore.

MILLBROOK classic turnings, head-turning good looks

VERO DUNES All-weather wicker, ANY-weather fashion

COMPLEMENT WITH Weather-resistant fabrics and fibers make outdoor spaces Weather-resistant fabrics and fibers make outdoor spaces livable from top to bottom.