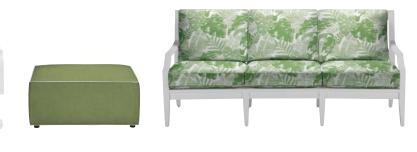

## AMERICAN Summer

MEMORIAL DAY, FLAG DAY, FOURTH OF JULY: RED, WHITE, AND BLUE ARE CLASSIC ACCOMPANIMENTS FOR SUN-SOAKED DAYS.

We've taken everything from classic cabana stripes to Old World motifs and reimagined them in shades of Americana. This collection sets the stage for picnics, poolside soirees, and garden parties galore.

# SALTZ Spray

FROM NATURE-PAINTED SKIES TO WHITE SANDY SHORES, ANY KIND OF BLUE ALWAYS PAIRS BEAUTIFULLY WITH WHITE.

We took these simpático coastal complements and mixed and matched them in an array of patterns. Versatile, contrasting stripes play beautifully with always-classic motifs, like the ageless palmette.