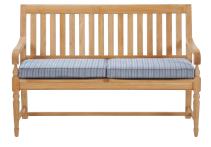

## AMERICAN Summer

MEMORIAL DAY, FLAG DAY, FOURTH OF JULY: RED, WHITE, AND BLUE ARE CLASSIC ACCOMPANIMENTS FOR SUN-SOAKED DAYS.

We've taken everything from classic cabana stripes to Old World motifs and reimagined them in shades of Americana. This collection sets the stage for picnics, poolside soirees, and garden parties galore.

# SALTZ Spray

FROM NATURE-PAINTED SKIES TO WHITE SANDY SHORES, ANY KIND OF BLUE ALWAYS PAIRS BEAUTIFULLY WITH WHITE.

We took these simpático coastal complements and mixed and matched them in an array of patterns. Versatile, contrasting stripes play beautifully with always-classic motifs, like the ageless palmette.