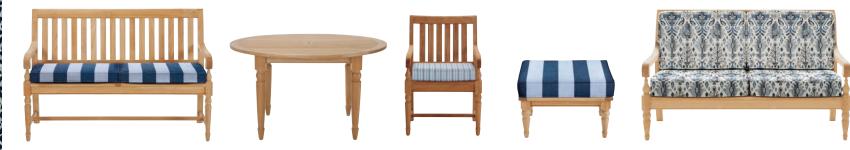

## AMERICAN Summer

MEMORIAL DAY, FLAG DAY, FOURTH OF JULY: RED, WHITE, AND BLUE ARE CLASSIC ACCOMPANIMENTS FOR SUN-SOAKED DAYS.

We've taken everything from classic cabana stripes to Old World motifs and reimagined them in shades of Americana. This collection sets the stage for picnics, poolside soirees, and garden parties galore.

# SALTZ Spray

FROM NATURE-PAINTED SKIES TO WHITE SANDY SHORES, ANY KIND OF BLUE ALWAYS PAIRS BEAUTIFULLY WITH WHITE.

We took these simpático coastal complements and mixed and matched them in an array of patterns. Versatile, contrasting stripes play beautifully with always-classic motifs, like the ageless palmette.