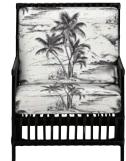

## AMERICAN Summer

MEMORIAL DAY, FLAG DAY, FOURTH OF JULY: RED, WHITE, AND BLUE ARE CLASSIC ACCOMPANIMENTS FOR SUN-SOAKED DAYS.

We've taken everything from classic cabana stripes to Old World motifs and reimagined them in shades of Americana. This collection sets the stage for picnics, poolside soirees, and garden parties galore.