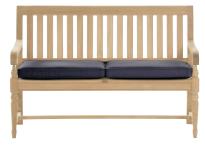

## AMERICAN Summer

MEMORIAL DAY, FLAG DAY, FOURTH OF JULY: RED, WHITE, AND BLUE ARE CLASSIC ACCOMPANIMENTS FOR SUN-SOAKED DAYS.

We've taken everything from classic cabana stripes to Old World motifs and reimagined them in shades of Americana. This collection sets the stage for picnics, poolside soirees, and garden parties galore.

# SALTZ Spray

FROM NATURE-PAINTED SKIES TO WHITE SANDY SHORES, ANY KIND OF BLUE ALWAYS PAIRS BEAUTIFULLY WITH WHITE.

We took these simpático coastal complements and mixed and matched them in an array of patterns. Versatile, contrasting stripes play beautifully with always-classic motifs, like the ageless palmette.