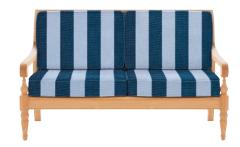

## AMERICAN Summer

MEMORIAL DAY, FLAG DAY, FOURTH OF JULY: RED, WHITE, AND BLUE ARE CLASSIC ACCOMPANIMENTS FOR SUN-SOAKED DAYS.

We've taken everything from classic cabana stripes to Old World motifs and reimagined them in shades of Americana. This collection sets the stage for picnics, poolside soirees, and garden parties galore.

# SALTZ Spray

FROM NATURE-PAINTED SKIES TO WHITE SANDY SHORES, ANY KIND OF BLUE ALWAYS PAIRS BEAUTIFULLY WITH WHITE.

We took these simpático coastal complements and mixed and matched them in an array of patterns. Versatile, contrasting stripes play beautifully with always-classic motifs, like the ageless palmette.

MILLBROOK classic turnings, head-turning good looks

VERO DUNES All-weather wicker, ANY-weather fashion

COMPLEMENT WITH Weather-resistant fabrics and fibers make outdoor spaces Weather-resistant fabrics and fibers make outdoor spaces livable from top to bottom.