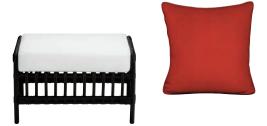

## AMERICAN Summer

MEMORIAL DAY, FLAG DAY, FOURTH OF JULY: RED, WHITE, AND BLUE ARE CLASSIC ACCOMPANIMENTS FOR SUN-SOAKED DAYS.

We've taken everything from classic cabana stripes to Old World motifs and reimagined them in shades of Americana. This collection sets the stage for picnics, poolside soirees, and garden parties galore.