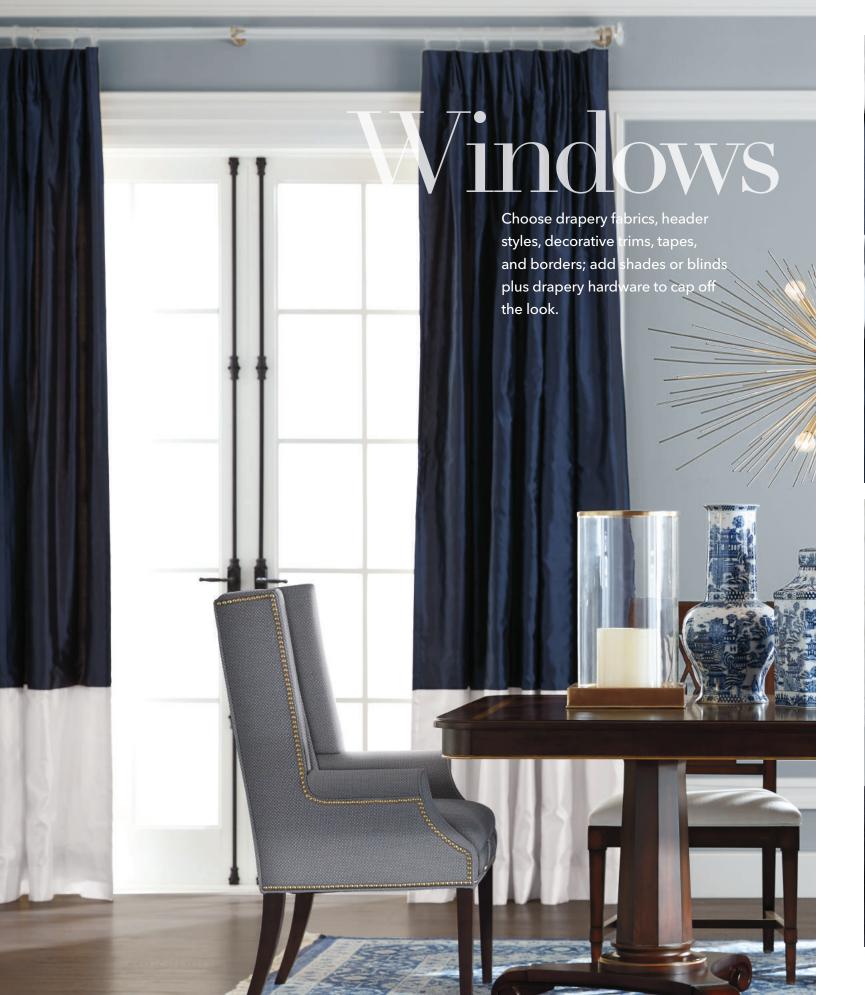

Master artisans sew your drapery to order, adding custom features like weights so that each panel hangs beautifully.