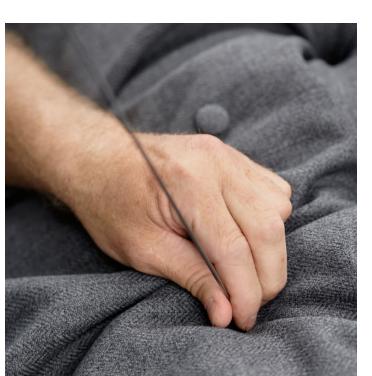

> FAROOQ KATHWARI CHAIRMAN & CEO

TESEO

It can take as many as seven hides to upholster a leather sectional. We cut and colorblend every hide by hand.

We add custom touches like welt, nailhead trim, accent buttons, tufting, and more-all by hand.

# WE BRING exquisite upholstery

Our artisans start with kiln-dried or engineered hardwood frames, many of which we source from sustainable forests.

We add low-VOC and CertiPUR-US® certified foam and fiber batting, plus custom-fit springs.

Around each frame, we hand-tailor the finest fabrics and the finest leathers, ensuring that each meets the highest standards of quality.

Choose your frame, your fabric, and your flourishes. We'll make everything to order.