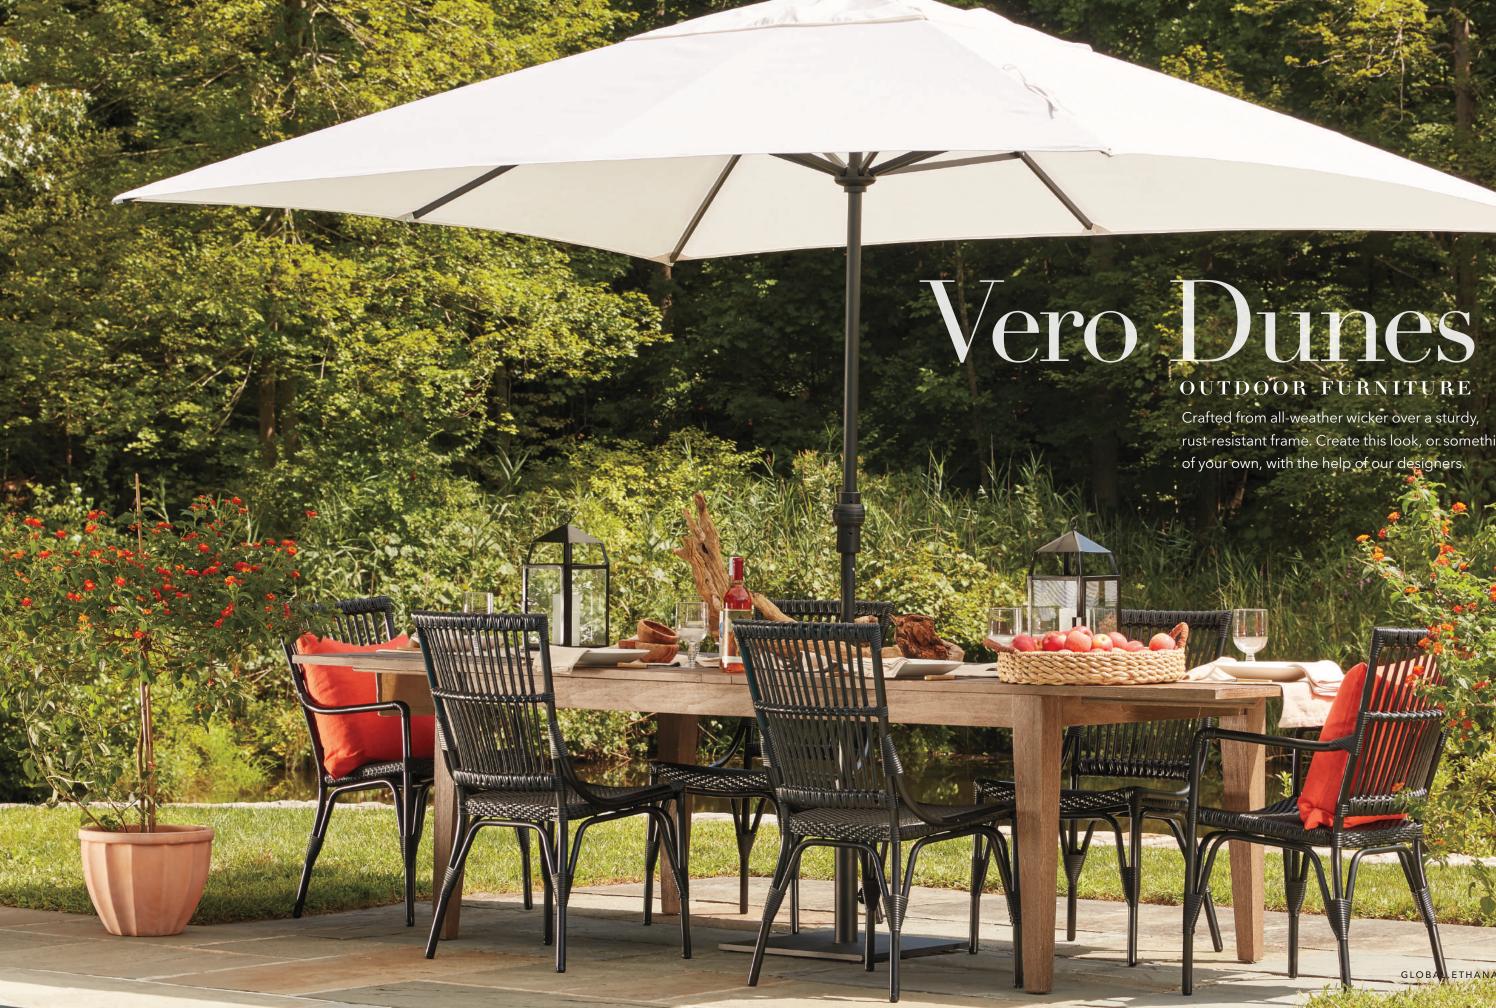

# **LANGERON** TABLE

Handcrafted in our North American workshops, with a precision-cut double pedestal and a planked top that we fit together by hand.

Crafted from all-weather wicker over a sturdy, rust-resistant frame. Create this look, or something of your own, with the help of our designers.