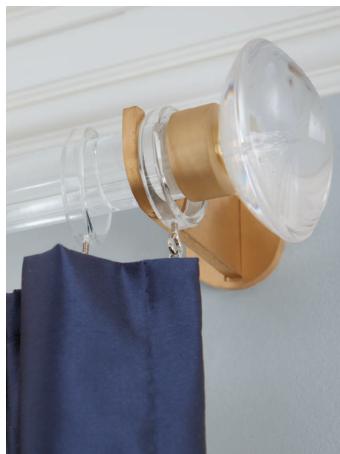

Master artisans sew your drapery to order, adding custom features like weights so that each panel hangs beautifully.